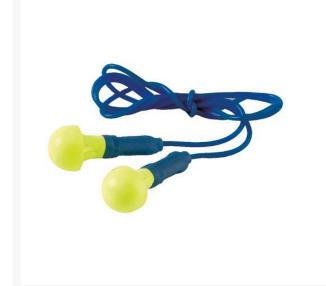

## 3M E-A-R Push-Ins Corded Earplugs 100 Pr/Box

R3M318-1001

## Details

No roll down with ball earplug design. Available in corded and uncorded foam providing all-day hearing comfort, convenience and protection. Blue stem makes insertion and removal easy and helps keep the tips clean when the wearer's hands are dirty. NRR 28dB.

- Ball design means no roll-down
- Blue stem keeps tips clean
- Corded. 100 pr/box
- NRR 28 dB