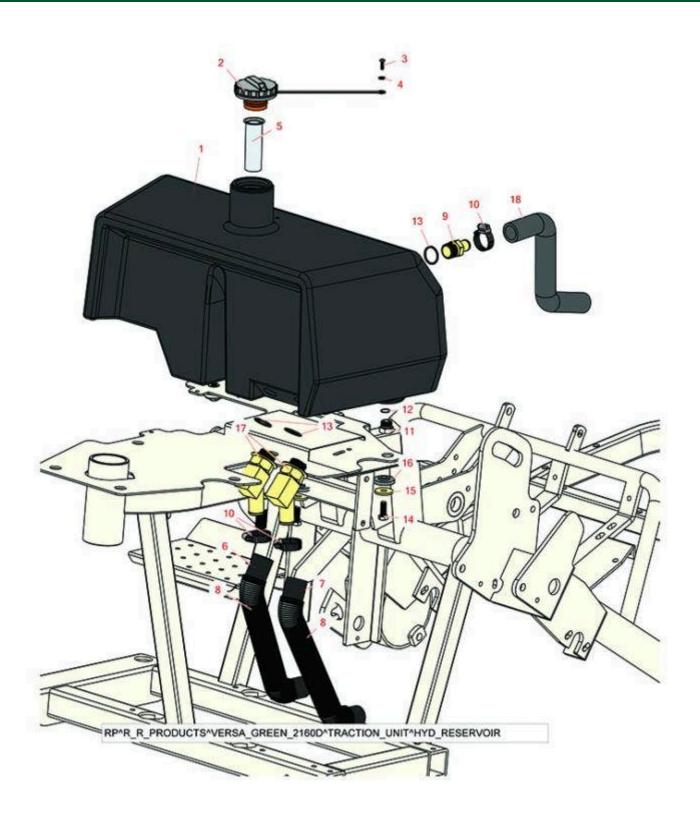

## **Replaces R&R Products Versa-Green 2160D Parts**

Traction Unit Hydraulic Reservoir

|    | R&R<br>Part No.                                                                                                                                                               | OEM<br>Part No.                                                                                                        | Description                          | Qty<br>Req | Order<br>Quantity |  |  |
|----|-------------------------------------------------------------------------------------------------------------------------------------------------------------------------------|------------------------------------------------------------------------------------------------------------------------|--------------------------------------|------------|-------------------|--|--|
| 1  | R150306                                                                                                                                                                       |                                                                                                                        | Tank - Hydraulic                     | 1          |                   |  |  |
| 2  | R93-7160                                                                                                                                                                      | R92-6342,<br>R93-3103                                                                                                  | Cap - Hyd Oil w/Tether               | 1          |                   |  |  |
| 3  | R300104                                                                                                                                                                       |                                                                                                                        | Screw - Button HD Cap 10-32 x 5/8    | 1          |                   |  |  |
| 4  | R24M7139                                                                                                                                                                      |                                                                                                                        | Washer - Flat 6mm                    | 1          |                   |  |  |
| 5  | R150309                                                                                                                                                                       | R83-1520                                                                                                               | Screen - Filler - Hyd Oil            | 1          |                   |  |  |
| 6  | R150833                                                                                                                                                                       |                                                                                                                        | Hose - Pump                          | 1          |                   |  |  |
| 7  | R150834                                                                                                                                                                       |                                                                                                                        | Hose - Pump                          | 1          |                   |  |  |
| 8  | R150590                                                                                                                                                                       |                                                                                                                        | Heat Shield Tube - Hyd Line - Diesel | 2          |                   |  |  |
| 9  | R83-0870                                                                                                                                                                      | R83-0870-01                                                                                                            | Hydraulic Fitting - Straight Hose    | 1          |                   |  |  |
| 10 | R2412-34                                                                                                                                                                      | R31-0120                                                                                                               | Clamp - Hose .75-1.5                 | 3          |                   |  |  |
|    | Detail Description: Stainless steel hose clamp with 5/16" slotted hex head, heat treated carbon steel, plated with zinc plus trivalent chromate for long lasting protection.: |                                                                                                                        |                                      |            |                   |  |  |
| 11 | R353-550                                                                                                                                                                      | R353-843                                                                                                               | Plug - Drain - Hyd Tank              | 1          |                   |  |  |
| 12 | R237-79                                                                                                                                                                       |                                                                                                                        | O-Ring                               | 1          |                   |  |  |
| 13 | R237-177                                                                                                                                                                      |                                                                                                                        | O-Ring - Str Fitting - Poly Tank     | 3          |                   |  |  |
| 14 | R323-6                                                                                                                                                                        | 323-6,<br>R01-150-0010,<br>R01-178-0608,<br>R20-47-AD,<br>R20-47-AGD,<br>R3224-2,<br>R49-3510,<br>R908034P,<br>R908332 | Bolt - Hex HD 3/8-16 x 1 GR5 YZ      | 3          |                   |  |  |
| 15 | R63-8410                                                                                                                                                                      | R53-6380,<br>R63-4810                                                                                                  | Washer - Isolator Bushing            | 3          |                   |  |  |

## **Replaces R&R Products Versa-Green 2160D Parts**

Traction Unit Hydraulic Reservoir

|    | R&R<br>Part No. | OEM<br>Part No. | Description                | Qty<br>Req | Order<br>Quantity |
|----|-----------------|-----------------|----------------------------|------------|-------------------|
| 16 | R240-11         |                 | Bushing - Rubber - Flanged | 3          |                   |
| 17 | R150580         |                 | Fitting - 45 Deg           | 2          |                   |
| 18 | R83-1430        |                 | Hose - Filter to Tank      | 1          |                   |