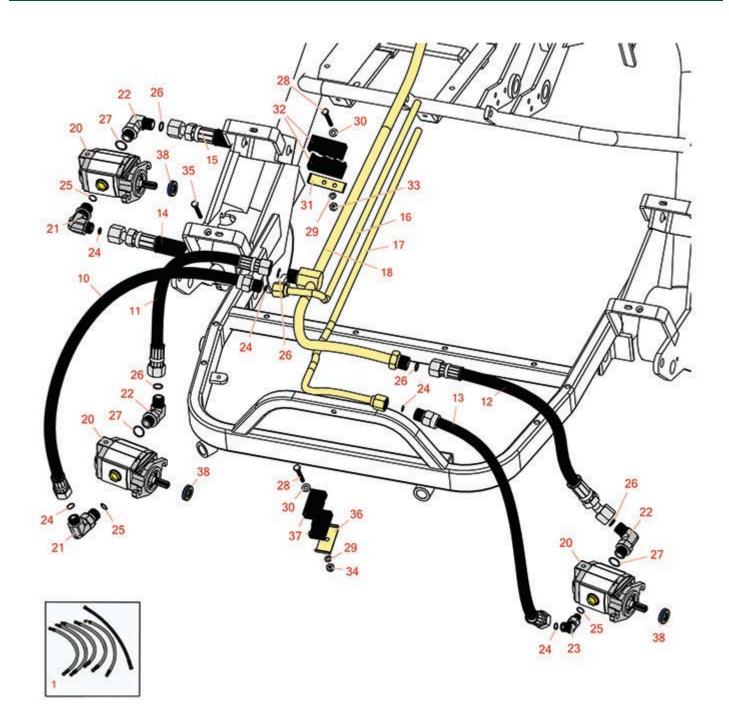

Traction Unit Hydraulic Lines & Motors

# **Replaces R&R Products Versa-Green** 2160D Parts

Traction Unit Hydraulic Lines & Motors

| R&R<br>Part No. | OEM<br>Part No. | Description | Qty<br>Req | Order<br>Quantity |
|-----------------|-----------------|-------------|------------|-------------------|
|                 |                 |             |            |                   |

### 1 **R98-0642**

Kit - Hydraulic Hose

0

Detail Description: Includes 1 ea: R95-5984, R95-5985, R95-5986, R95-5987, R95-5988, R95-5989:

#### Hoses

| 10 <b>R95-5984</b>  | R150628              | Hydraulic Hose Assy - RH Pressure   | 1 |
|---------------------|----------------------|-------------------------------------|---|
| 11 <b>R95-5985</b>  | R150629,<br>R63-3820 | Hydraulic Hose Assy                 | 1 |
| 12 <b>R150630</b>   |                      | Hydraulic Hose Assy - LH Return     | 1 |
| 13 <b>R150634</b>   |                      | Hydraulic Hose Assy - LH Pressure   | 1 |
| 14 <b>R150633</b>   |                      | Hydraulic Hose Assy - Rear Pressure | 1 |
| 15 <b>R150631</b>   |                      | Hose - Rear Motor Return            | 1 |
| 16 <b>R63-4030</b>  |                      | Tube - Hyd                          | 1 |
| 17 <b>R63-4020</b>  |                      | Tube - Hyd                          | 1 |
| 18 <b>R100-6431</b> | R63-4040             | Tube - Return                       | 1 |
| Other Dante Annilal | 1-                   |                                     |   |

## **Other Parts Available**

| 19 <b>R105-9770</b> | R10-5090,<br>R26-5690,<br>R70-9800,<br>R94-3506, | Hydraulic Motor - Reel Quick Release | 3 |
|---------------------|--------------------------------------------------|--------------------------------------|---|
| 20 <b>R340-77</b>   | R94-3507<br>R340-100,<br>R95-7889                | Hydraulic Fitting                    | 2 |
| 21 <b>R340-98</b>   |                                                  | Hydraulic Fitting                    | 3 |
| 22 <b>R340-87</b>   | R340-106                                         | Hydraulic Fitting                    | 1 |

| Pro | ducts           | Traction Unit<br>Hydraulic Lines & l                                                                    | Motors                             |                                         |
|-----|-----------------|---------------------------------------------------------------------------------------------------------|------------------------------------|-----------------------------------------|
|     | R&R<br>Part No. | OEM<br>Part No.                                                                                         | Description                        | Qty <b>Order</b><br>Req <b>Quantity</b> |
| 23  | R237-22         | R107-8844,<br>R232-72,<br>R237-78                                                                       | O-Ring                             | 5                                       |
| 24  | R237-42         | R31-4160,<br>R339897                                                                                    | O-Ring                             | 3                                       |
| 25  | R237-30         | R23-6320                                                                                                | O-Ring - Seal                      | 5                                       |
| 26  | R237-79         |                                                                                                         | O-Ring                             | 3                                       |
| 27  | R3234-34        | 323-12                                                                                                  | Bolt - Hex Washer 1/4 x 2          | 1                                       |
| 28  | R3253-3         | 446130,<br>R01-166-0070,<br>R01-166-0410,<br>R23-9-GD,<br>R24-7150,<br>R352-167,<br>R446128,<br>R446130 | Washer - Lock 1/4                  | 1                                       |
| 29  | R3256-22        | R09061,<br>R24-9-BD,<br>R3-1032,<br>R93-0954,<br>R93-0989                                               | Washer - Flat 1/4 Yellow           | 3                                       |
| 30  | R83-1220        |                                                                                                         | Plate - Clamp - Hyd Lines          | 1                                       |
| 31  | R57-6140        |                                                                                                         | Clamp - Half - Hyd Line            | 2                                       |
| 32  | R301504         | R32127-24,<br>R32146-17,<br>R3296-16,<br>R3296-42,<br>R915661P,<br>RM40333                              | Locknut - ESNA 1/4-20              | 2                                       |
| 33  | R32128-33       |                                                                                                         | Nut - 1/4-20 Flanged Serr          | 1                                       |
| 34  | R32108-10       | 0                                                                                                       | Screw - 1/4-20 x 2-1/4 Soc Flat HD | 1                                       |
| 35  | R69-9760        |                                                                                                         | Cover Plate - Hyd Line Clamp       | 1                                       |
|     |                 |                                                                                                         |                                    |                                         |

Replaces R&R Products Versa-Green
2160D Parts
Traction Unit

R

| Replaces<br>2160D Pa<br>Traction Unit<br>Hydraulic Line |                 |                                                                                                                             |                                   |            |                   |
|---------------------------------------------------------|-----------------|-----------------------------------------------------------------------------------------------------------------------------|-----------------------------------|------------|-------------------|
|                                                         | R&R<br>Part No. | OEM<br>Part No.                                                                                                             | Description                       | Qty<br>Req | Order<br>Quantity |
| 36                                                      | R56-7970        |                                                                                                                             | Plastic Clamp                     | 2          |                   |
| 37                                                      | R353-585        | R353-469,<br>R353-587,<br>R354-34,<br>R45401-2,<br>R500843,<br>R72-4380,<br>R75-1210,<br>R75-1270,<br>R92-8863,<br>R92-8864 | Seal - High Pressure - Reel Motor | 3          |                   |