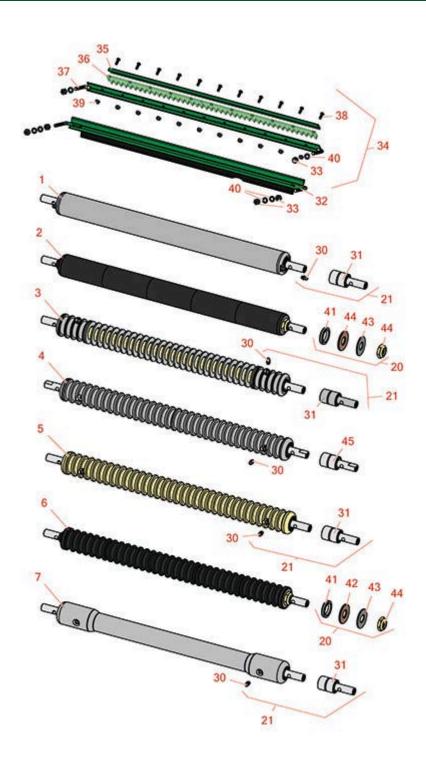

Single Point Cutting Unit Front Rollers

Single Point Cutting Unit Front Rollers

|       | R&R<br>Part No.                                                                                                                                                                                                                        | OEM<br>Part No.                                 | Description                                                                            | Qty<br>Req | Order<br>Quantity |  |  |
|-------|----------------------------------------------------------------------------------------------------------------------------------------------------------------------------------------------------------------------------------------|-------------------------------------------------|----------------------------------------------------------------------------------------|------------|-------------------|--|--|
| R&R I | Front Rollers                                                                                                                                                                                                                          |                                                 |                                                                                        |            |                   |  |  |
| 1     | R21-6440                                                                                                                                                                                                                               | R11-8180,<br>R20-8950,<br>R23-5110,<br>R52-3170 | Roller - Smooth Tubular Steel                                                          | 1          |                   |  |  |
|       | Detail Description:                                                                                                                                                                                                                    | This tubular steel roller use                   | es greasable "water-pump" style bearings. :                                            |            |                   |  |  |
| 2     | R150340                                                                                                                                                                                                                                |                                                 | Roller - Smooth UHMW<br>Polyethylene                                                   | 1          |                   |  |  |
|       | Detail Description:<br>stainless steel shaf                                                                                                                                                                                            | 1                                               |                                                                                        |            |                   |  |  |
| 3     | R21-6540                                                                                                                                                                                                                               |                                                 | Roller - Grooved Repairable Steel                                                      | 1          |                   |  |  |
|       | Detail Description: Constructed with greasable "water-pump" style bearings, this roller can be repaired by unscrewing the ends and replacing the series of washers and spacers.:                                                       |                                                 |                                                                                        |            |                   |  |  |
| 4     | R88-6790                                                                                                                                                                                                                               |                                                 | Roller - Grooved Machined Solid<br>Aluminum                                            | 1          |                   |  |  |
|       | Detail Description: Machined from solid aluminum, this light weight machined grooved roller uses greasable "water-pump" style bearings.:                                                                                               |                                                 |                                                                                        |            |                   |  |  |
| 5     | R52-3200                                                                                                                                                                                                                               | R12-0840                                        | Roller - Grooved Machined Solid<br>Steel                                               | 1          |                   |  |  |
|       | Detail Description:<br>pump" style bearir                                                                                                                                                                                              | r-                                              |                                                                                        |            |                   |  |  |
| 6     | R150335                                                                                                                                                                                                                                |                                                 | Roller - Grooved UHMW<br>Polyethylene                                                  | 1          |                   |  |  |
|       | Detail Description: Machined from solid UHMW, this low maintenance roller rotates around solid stainless steel shaft and requires no bearings or grease. Patented groove design and smooth UHMW material prevents build-up of debris.: |                                                 |                                                                                        |            |                   |  |  |
| 7     | R21-6470                                                                                                                                                                                                                               | R10-5000,<br>R52-3590                           | Roller - Swaged Machined Solid<br>Aluminum                                             | 1          |                   |  |  |
|       |                                                                                                                                                                                                                                        |                                                 | ump" style bearings, this roller is machined fr<br>on the outer 2-7/8" of the roller.: | om         |                   |  |  |

Single Point Cutting Unit Front Rollers

|                                                                                                                                                                                                                          | R&R<br>Part No.     | OEM<br>Part No.                                                                                                                                                                                    | Description                     | Qty<br>Req | Order<br>Quantity |  |  |
|--------------------------------------------------------------------------------------------------------------------------------------------------------------------------------------------------------------------------|---------------------|----------------------------------------------------------------------------------------------------------------------------------------------------------------------------------------------------|---------------------------------|------------|-------------------|--|--|
| Overl                                                                                                                                                                                                                    | haul Kits           |                                                                                                                                                                                                    |                                 |            |                   |  |  |
| 20                                                                                                                                                                                                                       | R101395             |                                                                                                                                                                                                    | Overhaul Kit - UHMW Roller      | 1          |                   |  |  |
| Detail Description: Fits all R&R 2" Dia. Black UHMW Polyethylene Rollers. Includes 10 ea.: R150322 Roll Pins; 2 ea.: R3296-15 Locknuts, R150347T Teflon Seals, R150333 Thrust Washers, & R150334A Bronze Thrust Washers: |                     |                                                                                                                                                                                                    |                                 |            |                   |  |  |
| 21                                                                                                                                                                                                                       | R107-1588           |                                                                                                                                                                                                    | Overhaul Kit - Roller           | 1          |                   |  |  |
|                                                                                                                                                                                                                          | Detail Description: | : Includes 2 ea.: R302-5 Greas                                                                                                                                                                     | e Fittings & R52-3180 Bearings: |            |                   |  |  |
| Othe                                                                                                                                                                                                                     | r Parts Available   |                                                                                                                                                                                                    |                                 |            |                   |  |  |
| 30                                                                                                                                                                                                                       | R302-5              | R173-0, R21-6010, R255825, R302-37, R302-47, R302-57, R302-58, R302-6, R31-0300, R32-9660, R471214, R471223, R471226, R60-0800, R62-3880, R92-4181, RJD7797, RJD7842, RJD7844, RM0004, RZS48114-04 | Fitting - Grease                | 6          |                   |  |  |
| 31                                                                                                                                                                                                                       | R52-3180            | R21-6410                                                                                                                                                                                           | Bearing - Front Roller          | 2          |                   |  |  |
| 31                                                                                                                                                                                                                       | R52-3210            |                                                                                                                                                                                                    | Bearing - w/Milled Flat         | 2          |                   |  |  |
| 32                                                                                                                                                                                                                       | R33-1000G           |                                                                                                                                                                                                    | Brush Assy                      | 1          |                   |  |  |
| 33                                                                                                                                                                                                                       | R3219-1             | R01-158-0590,<br>R01-188-0428,<br>R14H860                                                                                                                                                          | Nut - 1/4-28                    | 4          |                   |  |  |

Single Point Cutting Unit Front Rollers

|    | R&R<br>Part No. | OEM<br>Part No.                                                                                              | Description                   | Qty<br>Req | Order<br>Quantity |
|----|-----------------|--------------------------------------------------------------------------------------------------------------|-------------------------------|------------|-------------------|
| 34 | R11-0070G       |                                                                                                              | Comb - Assy - Green           | 1          |                   |
| 35 | R11-0069G       |                                                                                                              | Frame - Only Comb Assy-Green  | 1          |                   |
| 36 | R8-2530         |                                                                                                              | Comb - Urethane               | 1          |                   |
| 37 | R8-2520G        |                                                                                                              | Support - Comb - Green        | 1          |                   |
| 38 | R3249-3         |                                                                                                              | Screw - Comb                  | 11         |                   |
| 39 | R3296-9         | R32127-17                                                                                                    | Locknut - Comb                | 11         |                   |
| 40 | R3254-8         | R3                                                                                                           | Washer - Lock 1/4 Int Star Z  | 4          |                   |
| 41 | R150347T        | R150347                                                                                                      | Seal - Nonstick Lip           | 2          |                   |
| 42 | R150334A        |                                                                                                              | Washer - Thrust SAE660 Bronze | 2          |                   |
| 43 | R150333         | R150447                                                                                                      | Washer - Flat Keyed Outer SS  | 2          |                   |
| 44 | R3296-15        | 367029,<br>R1503473,<br>R32118-5,<br>R32127-23,<br>R32127-47,<br>R367029,<br>R445748,<br>RG-371,<br>RN101345 | Locknut - 3/4-16 Nylon Jam    | 2          |                   |