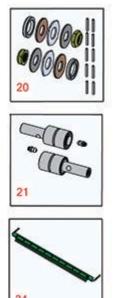

Single Point Cutting Unit Front Rollers

|                                                                                                                                                                                                                          | R&R<br>Part No.     | OEM<br>Part No.                                                                                                                                                                                    | Description                     | Qty<br>Req | Order<br>Quantity |  |  |
|--------------------------------------------------------------------------------------------------------------------------------------------------------------------------------------------------------------------------|---------------------|----------------------------------------------------------------------------------------------------------------------------------------------------------------------------------------------------|---------------------------------|------------|-------------------|--|--|
| Overl                                                                                                                                                                                                                    | haul Kits           |                                                                                                                                                                                                    |                                 |            |                   |  |  |
| 20                                                                                                                                                                                                                       | R101395             |                                                                                                                                                                                                    | Overhaul Kit - UHMW Roller      | 1          |                   |  |  |
| Detail Description: Fits all R&R 2" Dia. Black UHMW Polyethylene Rollers. Includes 10 ea.: R150322 Roll Pins; 2 ea.: R3296-15 Locknuts, R150347T Teflon Seals, R150333 Thrust Washers, & R150334A Bronze Thrust Washers: |                     |                                                                                                                                                                                                    |                                 |            |                   |  |  |
| 21                                                                                                                                                                                                                       | R107-1588           |                                                                                                                                                                                                    | Overhaul Kit - Roller           | 1          |                   |  |  |
|                                                                                                                                                                                                                          | Detail Description: | : Includes 2 ea.: R302-5 Greas                                                                                                                                                                     | e Fittings & R52-3180 Bearings: |            |                   |  |  |
| Othe                                                                                                                                                                                                                     | r Parts Available   |                                                                                                                                                                                                    |                                 |            |                   |  |  |
| 30                                                                                                                                                                                                                       | R302-5              | R173-0, R21-6010, R255825, R302-37, R302-47, R302-57, R302-58, R302-6, R31-0300, R32-9660, R471214, R471223, R471226, R60-0800, R62-3880, R92-4181, RJD7797, RJD7842, RJD7844, RM0004, RZS48114-04 | Fitting - Grease                | 6          |                   |  |  |
| 31                                                                                                                                                                                                                       | R52-3180            | R21-6410                                                                                                                                                                                           | Bearing - Front Roller          | 2          |                   |  |  |
| 31                                                                                                                                                                                                                       | R52-3210            |                                                                                                                                                                                                    | Bearing - w/Milled Flat         | 2          |                   |  |  |
| 32                                                                                                                                                                                                                       | R33-1000G           |                                                                                                                                                                                                    | Brush Assy                      | 1          |                   |  |  |
| 33                                                                                                                                                                                                                       | R3219-1             | R01-158-0590,<br>R01-188-0428,<br>R14H860                                                                                                                                                          | Nut - 1/4-28                    | 4          |                   |  |  |

Single Point Cutting Unit Front Rollers

|    | R&R<br>Part No. | OEM<br>Part No.                                                                                              | Description                   | Qty<br>Req | Order<br>Quantity |
|----|-----------------|--------------------------------------------------------------------------------------------------------------|-------------------------------|------------|-------------------|
| 34 | R11-0070G       |                                                                                                              | Comb - Assy - Green           | 1          |                   |
| 35 | R11-0069G       |                                                                                                              | Frame - Only Comb Assy-Green  | 1          |                   |
| 36 | R8-2530         |                                                                                                              | Comb - Urethane               | 1          |                   |
| 37 | R8-2520G        |                                                                                                              | Support - Comb - Green        | 1          |                   |
| 38 | R3249-3         |                                                                                                              | Screw - Comb                  | 11         |                   |
| 39 | R3296-9         | R32127-17                                                                                                    | Locknut - Comb                | 11         |                   |
| 40 | R3254-8         | R3                                                                                                           | Washer - Lock 1/4 Int Star Z  | 4          |                   |
| 41 | R150347T        | R150347                                                                                                      | Seal - Nonstick Lip           | 2          |                   |
| 42 | R150334A        |                                                                                                              | Washer - Thrust SAE660 Bronze | 2          |                   |
| 43 | R150333         | R150447                                                                                                      | Washer - Flat Keyed Outer SS  | 2          |                   |
| 44 | R3296-15        | 367029,<br>R1503473,<br>R32118-5,<br>R32127-23,<br>R32127-47,<br>R367029,<br>R445748,<br>RG-371,<br>RN101345 | Locknut - 3/4-16 Nylon Jam    | 2          |                   |