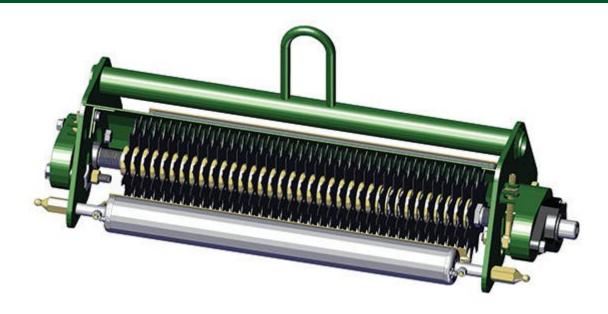

## Replaces R&R Products Versa-Green 1860PS Parts

Verti-Cut Unit with Rollers Complete Verti-Cut Unit

## Replaces R&R Products Versa-Green 1860PS Parts

Verti-Cut Unit with Rollers Complete Verti-Cut Unit

| ltem <b>R&amp;R</b><br>No <b>Part No.</b> | OEM<br>Part No. | Description                                   | Qty<br>Req | Order<br>Quantity |
|-------------------------------------------|-----------------|-----------------------------------------------|------------|-------------------|
| Complete Verti-Cut Unit                   | t               |                                               |            |                   |
| 1 <b>R150208G</b>                         |                 | Complete Standard Verti-Cut Unit with Rollers | 0          |                   |

Tech Note: R&R Verti-Cutting Units Complete with: R335449 Verti-Cut Blades, R158776 Solid Front Roller & R158777 Solid Rear Roller.:

Detail Description: Unit includes Verti-Cut blades, solid front roller and solid rear roller.: