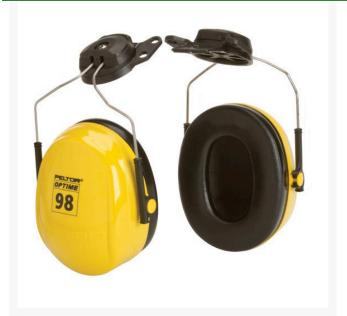

## 3M 1450 Hard Hat Mounted Ear Muff R3M29335

### Details

Multi-position ear cup for fit and comfort; beveled ear muffs flip up and lock in place when not in use. Cups fit comfortably under a variety of hard hats, such as MSA, Wilson, Bullard with no additional adapters required. Lightweight (8oz). Noise reduction rating: 23dB. Tested according to ANSI specifications S3.19-1974. Hard hat not included.

- Multi-position ear cup
- Beveled muffs flip up with not in use
- Fit a variety of hats
- Weight 8 oz.
- Noise reduction 23 dB
- Hard hat available separately