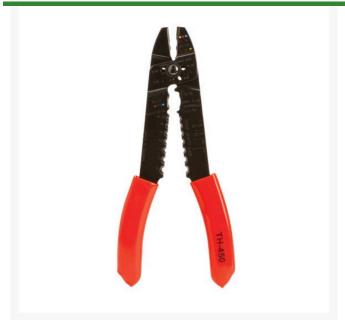

## 3M TH-450 HD Scissors Style Tool

R3M13760

## **Details**

The most versatile heavy-duty tool 3M has ever offered. Made of 1.40" high-strength, heat-treated carbon steel and is lightweight without sacrificing strength. Handles a variety of terminal and connector styles, including flags, closed-end connectors, crimp sleeves and standard parts, insulated and non-insulated. Range of 26-6 AWG. 3M Terminals and Connectors are UL Listed and CSA Certified when used with the TH-450.