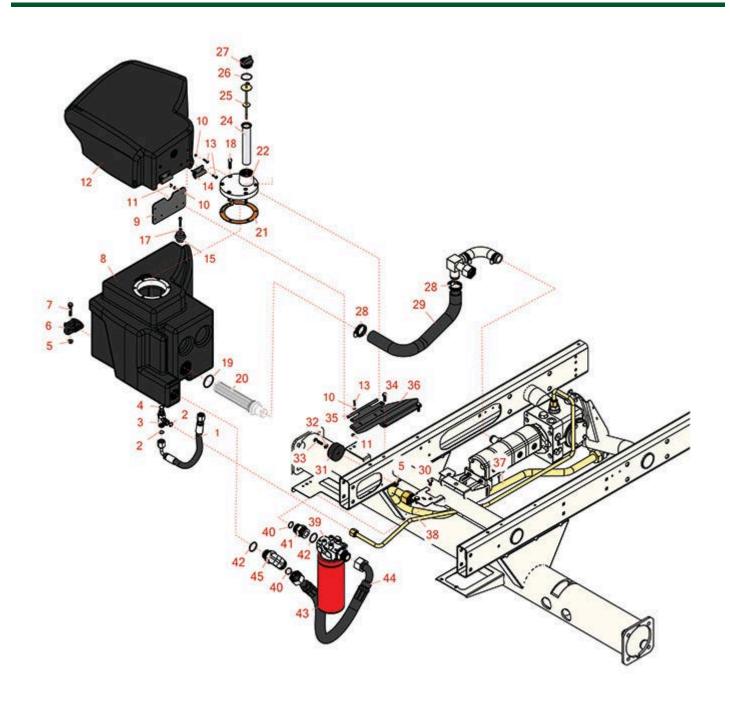

Traction Unit Hydraulic Tank

Traction Unit Hydraulic Tank

|    | R&R<br>Part No. | OEM<br>Part No.                                            | Description                      | Qty <b>Order</b><br>Req <b>Quantity</b> |
|----|-----------------|------------------------------------------------------------|----------------------------------|-----------------------------------------|
| 1  | R108-8428       |                                                            | Hydraulic Hose Assy              | 1                                       |
| 2  | R237-30         | R23-6320                                                   | O-Ring - Seal                    | 2                                       |
| 3  | R340-109        |                                                            | Hydraulic Fitting - Run Tee      | 1                                       |
| 4  | R237-79         |                                                            | O-Ring                           | 1                                       |
| 5  | R104-8300       | R119-4041                                                  | Locknut - 5/16-18 Flanged Y/Zinc | 3                                       |
| 6  | R107-4543       |                                                            | Clamp                            | 2                                       |
| 7  | R94-5780        |                                                            | Bolt - 5/16-18 x 1 3/4 Hx Fl     | 2                                       |
| 8  | R107-4513       |                                                            | Tank-Oil                         | 1                                       |
| 9  | R108-1607-03    |                                                            | Plate-Hinge                      | 1                                       |
| 10 | R3256-14        | R24-7-BD,<br>R297-3,<br>R32125-2,<br>R3256-51,<br>R51-2170 | Washer - 10 Flat                 | 10                                      |
| 11 | R3296-12        | R32127-20                                                  | Nut - 10-32 Nylon Lock           | 8                                       |
| 12 | R107-4545       |                                                            | Cover-Tank                       | 1                                       |
| 13 | R32105-13       |                                                            | Screw - Hx Was HD 10-32 x 3/4    | 8                                       |
| 14 | R110-8925       |                                                            | Hinge Assy                       | 2                                       |
| 15 | R151001         |                                                            | Post                             | 1                                       |
| 17 | R24M7139        |                                                            | Washer - Flat 6mm                | 1                                       |
| 18 | R94-3559        |                                                            | Screw - Hex Socket Head          | 6                                       |
| 19 | R340-136        |                                                            | O-Ring                           | 1                                       |
| 20 | R105-0131       |                                                            | Strainer-Tank - Oil              | 1                                       |

Traction Unit Hydraulic Tank

|    | R&R<br>Part No. | OEM<br>Part No.                                                                                                                                                                  | Description                                 | Qty<br>Req | Order<br>Quantity |
|----|-----------------|----------------------------------------------------------------------------------------------------------------------------------------------------------------------------------|---------------------------------------------|------------|-------------------|
| 21 | R94-2660        |                                                                                                                                                                                  | Gasket- Hyd Tank                            | 1          |                   |
| 22 | R108-7641       |                                                                                                                                                                                  | Cap-Tank, Hyd                               | 1          |                   |
| 24 | R61-2790        |                                                                                                                                                                                  | Screen - Filler - Hyd Oil                   | 1          |                   |
| 25 | R94-9411        |                                                                                                                                                                                  | Dipstick - Hyd Oil                          | 1          |                   |
| 26 | R237-101        |                                                                                                                                                                                  | O-Ring                                      | 1          |                   |
| 27 | R93-7498        |                                                                                                                                                                                  | Plug-Oil                                    | 1          |                   |
| 28 | R2412-111       |                                                                                                                                                                                  | Clamp - Hose - Worm                         | 2          |                   |
| 29 | R108-1685       |                                                                                                                                                                                  | Hose - Formed                               | 1          |                   |
| 30 | R3234-1         |                                                                                                                                                                                  | Bolt - Flanged Serrated Hex HD 3/8-16 x 3/4 | 2          |                   |
| 31 | R108-1605       |                                                                                                                                                                                  | Bumper-Recess                               | 1          |                   |
| 32 | R453009         | 3256-3,<br>R01-166-0400,<br>R24-10-BD,<br>R24-9-AD,<br>R24H1136,<br>R32-9650,<br>R3256-2,<br>R3256-23,<br>R3256-67,<br>R3290-217,<br>R3556-3,<br>R4-2390,<br>R452006,<br>R7-0152 | Washer - Flat 5/16 SAE                      | 1          |                   |
| 33 | R400190         | R01-150-0720,<br>R01-178-0510,<br>R30-8680,<br>R322-6,<br>R513343                                                                                                                | Bolt - Hex HD 5/16-18 x 1-1/4 GR5           | 1          |                   |
| 34 | R3234-29        |                                                                                                                                                                                  | Bolt - 5/16-18x1 Serr Hex                   | 2          |                   |
| 35 | R110-8928       |                                                                                                                                                                                  | Pin Assy                                    | 1          |                   |
|    |                 |                                                                                                                                                                                  |                                             |            |                   |

Traction Unit Hydraulic Tank

|    | R&R<br>Part No. | OEM<br>Part No. | Description                  | Qty<br>Req | Order<br>Quantity |
|----|-----------------|-----------------|------------------------------|------------|-------------------|
|    | R108-1606-03    |                 | Bracket-Hinge                | 1          | <del>(</del>      |
| 37 | R108-1699       |                 | Tube Assy                    | 1          |                   |
| 38 | R110-8915       |                 | Hydraulic Tube Assy          | 1          |                   |
| 39 | R104-0080       |                 | Filter Head Assy w/Filter    | 1          |                   |
| 40 | R340-65         | R6815-002       | O-Ring                       | 4          |                   |
| 41 | R104-3797       |                 | Hydraulic Fitting - Striaght | 2          |                   |
| 42 | R237-146        | R340-146        | O-Ring                       | 3          |                   |
| 43 | RRF10621        |                 | SilverGuard Oil Filter - Hyd | 1          |                   |
| 43 | R94-2621        |                 | Baldwin Oil Filter - Hyd     | 1          |                   |
| 44 | R108-1689       |                 | Hydraulic Hose Assy          | 1          |                   |
| 45 | R340-129        |                 | Hydraulic Fitting - 90 Deg   | 1          |                   |
|    |                 |                 |                              |            |                   |