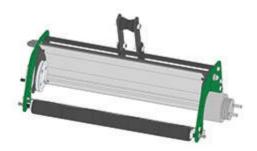

## Replaces R&R Products Multi-Green Units Parts

Chassis to fit R&R Products Complete Chassis

|     | Part No.                                                                                                                                          | Part No. | Description              | Qty<br>Req | Quantity |
|-----|---------------------------------------------------------------------------------------------------------------------------------------------------|----------|--------------------------|------------|----------|
| Com | plete Multi-Green C                                                                                                                               | hassis   |                          |            |          |
| 1   | RMG4000                                                                                                                                           |          | Multi-Green Chassis Assy | 0          |          |
|     | Detail Description: Complete Multi-Green chassis include frame, bearing housings, front & rear smooth roller. Multi-Green Cassette not included.: |          |                          |            |          |