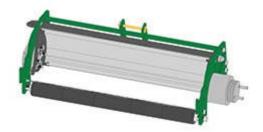

## Replaces R&R Products Multi-Green Units Parts

Chassis to fit John Deere Complete Chassis

|      | R&R<br>Part No.                                                                                                                          | OEM<br>Part No. | Description                   | Qty<br>Req | Order<br>Quantity |
|------|------------------------------------------------------------------------------------------------------------------------------------------|-----------------|-------------------------------|------------|-------------------|
| Comp | olete Multi-Green Chassis                                                                                                                | ;               |                               |            |                   |
| 1    | RMG4004RH                                                                                                                                |                 | Multi-Green Chassis Assy - RH | 0          |                   |
|      | Tech Note: Complete Multi-Green chassis include frame, bearing housings, front & rear smooth roller. Multi-Green Cassette not included.: |                 |                               |            |                   |
|      | Detail Description: Chassis to fit John Deere greens mowers:                                                                             |                 |                               |            |                   |
| 2    | RMG4004LH                                                                                                                                |                 | Multi-Green Chassis Assy - LH | 0          |                   |
|      | Tech Note: Complete Multi-Green chassis include frame, bearing housings, front & rear smooth roller. Multi-Green Cassette not included.: |                 |                               |            |                   |
|      | Detail Description: Chassis to fit John Deere greens mowers:                                                                             |                 |                               |            |                   |