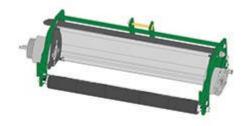

## Replaces R&R Products Multi-Green Units Parts

Chassis to fit John Deere Complete Chassis

|      | R&R<br>Part No.                                                                                                                          | OEM<br>Part No. | Description                   | Qty<br>Req | Order<br>Quantity |
|------|------------------------------------------------------------------------------------------------------------------------------------------|-----------------|-------------------------------|------------|-------------------|
| Comp | olete Multi-Green Chassis                                                                                                                | ;               |                               |            |                   |
| 1    | RMG4004RH                                                                                                                                |                 | Multi-Green Chassis Assy - RH | 0          |                   |
|      | Tech Note: Complete Multi-Green chassis include frame, bearing housings, front & rear smooth roller. Multi-Green Cassette not included.: |                 |                               |            |                   |
|      | Detail Description: Chassis to fit John Deere greens mowers:                                                                             |                 |                               |            |                   |
| 2    | RMG4004LH                                                                                                                                |                 | Multi-Green Chassis Assy - LH | 0          |                   |
|      | Tech Note: Complete Multi-Green chassis include frame, bearing housings, front & rear smooth roller. Multi-Green Cassette not included.: |                 |                               |            |                   |
|      | Detail Description: Chassis to fit John Deere greens mowers:                                                                             |                 |                               |            |                   |