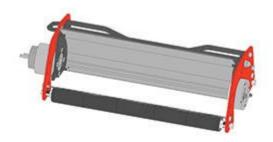

## Replaces R&R Products Multi-Green Units Parts

Chassis to fit Jacobsen G-Plex III Complete Chassis

## Replaces R&R Products Multi-Green Units Parts

Chassis to fit Jacobsen G-Plex III Complete Chassis

|                              | R&R<br>Part No.                                                                                                                                   | OEM<br>Part No. | Description              | Qty<br>Req | Order<br>Quantity |
|------------------------------|---------------------------------------------------------------------------------------------------------------------------------------------------|-----------------|--------------------------|------------|-------------------|
| Complete Multi-Green Chassis |                                                                                                                                                   |                 |                          |            |                   |
| 1                            | RMG4003                                                                                                                                           |                 | Multi-Green Chassis Assy | 0          |                   |
|                              | Detail Description: Complete Multi-Green chassis include frame, bearing housings, front & rear smooth roller. Multi-Green Cassette not included.: |                 |                          |            |                   |