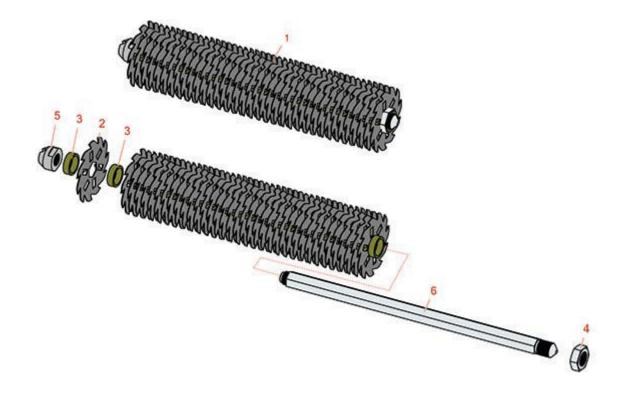

## Replaces R&R Products Multi-Green Units Parts

Cassettes Verti-Cut Cassette

|      | R&R<br>Part No.                                                                                                                                                                                                                                                                                                                                                   | OEM<br>Part No.                                  | Description                               | Qty<br>Req | Order<br>Quantity |
|------|-------------------------------------------------------------------------------------------------------------------------------------------------------------------------------------------------------------------------------------------------------------------------------------------------------------------------------------------------------------------|--------------------------------------------------|-------------------------------------------|------------|-------------------|
| Comp | olete Verti-Cut Cassett                                                                                                                                                                                                                                                                                                                                           | e                                                |                                           |            |                   |
| 1    | RMG40010RH                                                                                                                                                                                                                                                                                                                                                        | RMG40010LH                                       | Verticut Reel Assy - RH/LH                | 0          |                   |
|      | Detail Description: Verti-Cut is standard with 36 fan force tungsten carbide-tipped blades.:                                                                                                                                                                                                                                                                      |                                                  |                                           |            |                   |
| Othe | r Parts Available                                                                                                                                                                                                                                                                                                                                                 |                                                  |                                           |            |                   |
| 2    | R150109C                                                                                                                                                                                                                                                                                                                                                          | R106-5422,<br>RGCC-002                           | Verti-Cut Blade - Carbide<br>Tipped 1.2mm | 38         |                   |
|      | Tech Note: Optional:                                                                                                                                                                                                                                                                                                                                              |                                                  |                                           |            |                   |
|      | Detail Description: STRONG BY DESIGN. Each blade is made with the highest quality hand-picked steel, and laser-cut to our exacting specifications for superior toughness and wear.<br><br>TUNGSTEN CARBIDE TIPS. Protect blades from abrasion for extended life and maintain a consistent cutting depth. Optional cutting widths to meet local turf conditions.:  |                                                  |                                           |            |                   |
| 2    | R150209C                                                                                                                                                                                                                                                                                                                                                          | R106-6355,<br>R150209,<br>RGCC-003,<br>RTCU26776 | Verti-Cut Blade - Carbide<br>Tipped 2mm   | 38         |                   |
|      | Detail Description: STRONG BY DESIGN. Each blade is made with the highest quality hand-picked steel, and laser-cut to our exacting specifications for superior toughness and wear.<br>-SBR>TUNGSTEN CARBIDE TIPS. Protect blades from abrasion for extended life and maintain a consistent cutting depth. Optional cutting widths to meet local turf conditions.: |                                                  |                                           |            |                   |
| 3    | R17-1580                                                                                                                                                                                                                                                                                                                                                          |                                                  | Spacer - V-Cut Reel 1/2                   | 37         |                   |
| 4    | R3220-18                                                                                                                                                                                                                                                                                                                                                          | R67-5840                                         | Nut - Jam V-Cut Shaft                     | 1          |                   |
| 5    | R6040-06-100                                                                                                                                                                                                                                                                                                                                                      |                                                  | Drive Nut                                 | 1          |                   |
| 6    | R6040-06-110                                                                                                                                                                                                                                                                                                                                                      |                                                  | Shaft - V-Cut                             | 1          |                   |