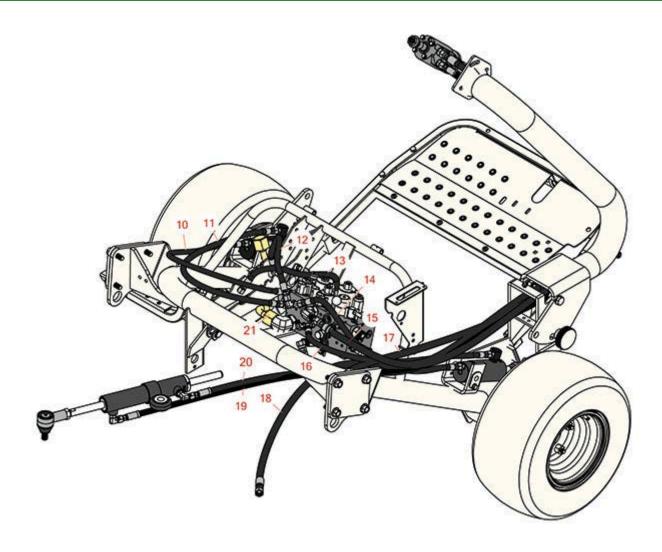

## **Replaces R&R Products Greens Max 2200LP Parts**

Traction Unit Hydraulic Lift & Steering

## **Replaces R&R Products Greens Max 2200LP Parts**

Traction Unit Hydraulic Lift & Steering

|      | R&R<br>Part No. | OEM<br>Part No. | Description         | Qty <b>Order</b><br>Req <b>Quantity</b> |
|------|-----------------|-----------------|---------------------|-----------------------------------------|
| Hose | s               |                 |                     |                                         |
| 10   | R108-6508       |                 | Hydraulic Hose Assy | 1                                       |
| 11   | R108-6507       |                 | Hydraulic Hose Assy | 1                                       |
| 12   | R108-6510       |                 | Hydraulic Hose Assy | 1                                       |
| 13   | R112-9185       |                 | Hydraulic Hose Assy | 1                                       |
| 14   | R108-6505       |                 | Hydraulic Hose Assy | 1                                       |
| 15   | R105-4339       |                 | Hydraulic Hose Assy | 1                                       |
| 16   | R108-6506       |                 | Hydraulic Hose Assy | 1                                       |
| 17   | R112-0273       |                 | Hydraulic Hose Assy | 1                                       |
| 18   | R105-4340       |                 | Hydraulic Hose Assy | 1                                       |
| 19   | R100-4892       |                 | Hydraulic Hose Assy | 1                                       |
| 20   | R105-4337       |                 | Hydraulic Hose Assy | 1                                       |
| 21   | R105-5460       |                 | Tube-Hyd            | 1                                       |
|      |                 |                 |                     |                                         |