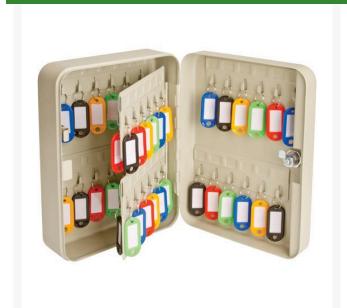

## **Key Cabinet - 20 Key Capacity** R3927

## **Details**

Locking key cabinets feature solid steel construction with durable, powder-coated finish. Keys hang on welded-on hook bars. Mount on wall or set on shelf. Includes key ID tags with split ring. Cylinder lock and two keys. 7" x 10".

- Solid steel construction
- Power-coated finish
- Key ID tags with split ring
- Cylinder lock and two keys
- 20 key capacity