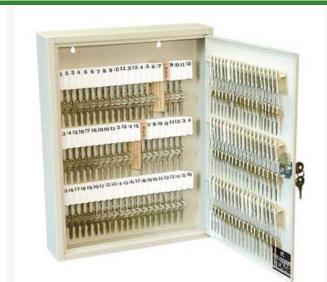

## **Key Cabinet - 60-COUNT Heavy Duty Rekeyable**

R3920

## **Details**

Store and organize your keys for security to restricted areas, equipment, vehicles and cabinets. Provides key accountability and security. Heavy gauge steel cabinet is constructed with built-in, slotted steel key racks. Includes numbered white plastic key tags with bright nickel-plated snap-on hooks, "out-key" control tags and a numbered lock location chart. Mount on wall, set on shelf or recess in wall. Full length hinge. Key lock with 2 keys. Beige.

- Secure keys to restricted areas, equipment, vehicles, cabinets
- Heavy-gauge steel
- Built-in steel key racks
- Numbered white plastic key tags included
- Full-length hinge
- Key lock with 2 keys