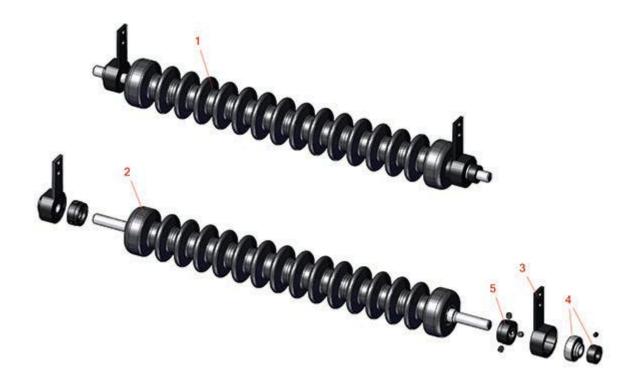

| R                                 | & R<br>ducts                                              | <b>Parts</b><br>Medium ( | Cutting Unit<br>an Roller System                           |            |                   |
|-----------------------------------|-----------------------------------------------------------|--------------------------|------------------------------------------------------------|------------|-------------------|
|                                   | R&R<br>Part No.                                           | OEM<br>Part No.          | Description                                                | Qty<br>Req | Order<br>Quantity |
| Complete Minuteman Roller Systems |                                                           |                          |                                                            |            |                   |
| 1                                 | RMD2001                                                   |                          | Minuteman Front Grooved Roller System                      | 0          |                   |
|                                   | Tech Note:                                                | Complete rolle           | er systems include roller and two brackets with bearings.: |            |                   |
| Minuteman Rollers Only            |                                                           |                          |                                                            |            |                   |
| 2                                 | RM528                                                     |                          | Minuteman Grooved Roller Only                              | 0          |                   |
|                                   | Tech Note: Use with Minuteman Roller Bracket System Only: |                          |                                                            |            |                   |
| Other Parts Available             |                                                           |                          |                                                            |            |                   |
| 3                                 | RD129                                                     |                          | Bracket - Front RH/LH                                      | 0          |                   |
| 4                                 | RMMB157                                                   |                          | Bearing w/Locking Collar                                   | 0          |                   |
| 5                                 | RMM3                                                      |                          | End Hub - 7/8 ID                                           | 0          |                   |
|                                   |                                                           |                          |                                                            |            |                   |