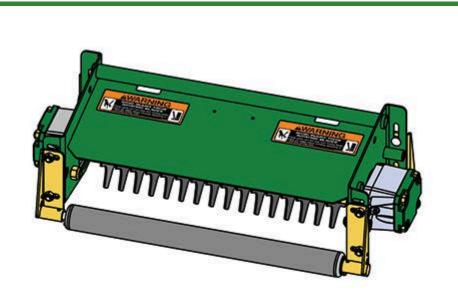

## **Replaces John Deere 3235A Reel Mower**

**Parts** *Heavy Verti-Cut Unit Complete Verti-Cut Unit* 

All original equipment manufacturers names and part numbers are used for identification purposes only, and we are in no way implying that our products are original equipment parts. Prices subject to change without notice.

| R&R<br>Products |                                                                                                                | <b>Replaces John Deere 3235A Reel Mower</b><br><b>Parts</b><br><i>Heavy Verti-Cut Unit</i><br><i>Complete Verti-Cut Unit</i> |                            |                                           |            |                   |
|-----------------|----------------------------------------------------------------------------------------------------------------|------------------------------------------------------------------------------------------------------------------------------|----------------------------|-------------------------------------------|------------|-------------------|
|                 | R&R<br>Part No.                                                                                                |                                                                                                                              | OEM<br>Part No.            | Description                               | Qty<br>Reg | Order<br>Quantity |
|                 | olete Verti-(                                                                                                  | Cut Unit                                                                                                                     |                            |                                           |            |                   |
| 1               | RBM17946                                                                                                       | 5                                                                                                                            | BM17946                    | Complete Standard Verti-Cut<br>Unit       | 5          |                   |
|                 | Tech Note: R&R Verti-Cut Units Complete with RMT6987 Verti-Cut Blades & RAET10111 Front & Rear Solid Rollers.: |                                                                                                                              |                            |                                           |            |                   |
| Custo           | om Verti-Cu                                                                                                    | t Unit                                                                                                                       |                            |                                           |            |                   |
| 2               | RBM17946                                                                                                       | 6-SPL                                                                                                                        |                            | Custom Verti-Cut Unit                     | 0          |                   |
|                 | Tech Note:                                                                                                     | R&R Custom Cu                                                                                                                | Itting Unit price does not | include Verti-Cut Blades, Front Roller ar | nd         |                   |