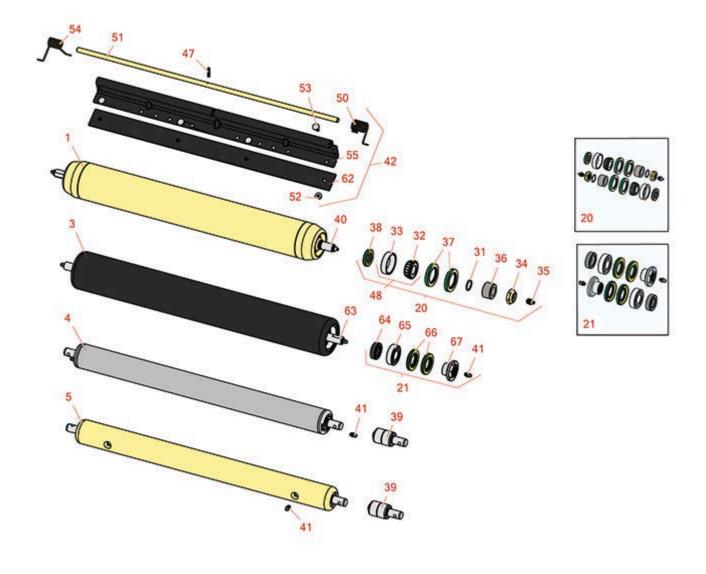

Heavy Cutting Unit Rear Rollers

Heavy Cutting Unit Rear Rollers

|       | ear Rollers                                                                                                                                                                                                                                                                               |                      |                                             |   |  |  |  |
|-------|-------------------------------------------------------------------------------------------------------------------------------------------------------------------------------------------------------------------------------------------------------------------------------------------|----------------------|---------------------------------------------|---|--|--|--|
| 1     |                                                                                                                                                                                                                                                                                           |                      |                                             |   |  |  |  |
| '     | RAET11263                                                                                                                                                                                                                                                                                 | AET11263,<br>AMT2967 | Roller - Smooth Tubular Steel               | 0 |  |  |  |
|       | Tech Note: Constructed with a through shaft, this heavy duty roller uses greasable tapered bearings for extended life.:                                                                                                                                                                   |                      |                                             |   |  |  |  |
| 3     | R1203825                                                                                                                                                                                                                                                                                  |                      | Roller - Fusion Smooth UHMW<br>Polyethylene | 0 |  |  |  |
|       | Tech Note: Fusion Rollers combine the best features of our UHMW plastic rollers with a heavy-duty internal bearing system. Machined from solid UHMW plastic that prevents build-up of debris. This roller turns on precision stainless ball bear <click for="" more="" part#="">:</click> |                      |                                             |   |  |  |  |
| 4     | RAET10111                                                                                                                                                                                                                                                                                 | AET10111,<br>AMT2876 | Roller - Smooth Tubular Steel               | 0 |  |  |  |
|       | Tech Note: This tubular steel roller uses greasable "water-pump" style bearings.:                                                                                                                                                                                                         |                      |                                             |   |  |  |  |
| 5     | RAMT1442                                                                                                                                                                                                                                                                                  | AMT1442,<br>AMT2878  | Roller - Smooth Solid Steel                 | 0 |  |  |  |
|       | Tech Note: Machined from solid steel, this heavy weight roller uses greasable "water-pump" style bearings.:                                                                                                                                                                               |                      |                                             |   |  |  |  |
| Overh | aul Kits                                                                                                                                                                                                                                                                                  |                      |                                             |   |  |  |  |
| 20    | RAET10632                                                                                                                                                                                                                                                                                 | AET10632             | Overhaul Kit - Roller                       | 0 |  |  |  |
|       | Tech Note: Includes 4 ea: RET15755 Seal; 2 ea: R237-54 O-Ring, R253-122 Seal, R254-78 Bearing, R254-79 Cup, R3296-15 Locknut, R471219 Grease Zerk, RET15726 Sleeve, RET15756 Seal:                                                                                                        |                      |                                             |   |  |  |  |
| 21    | R114-5430                                                                                                                                                                                                                                                                                 |                      | Overhaul Kit - Roller                       | 0 |  |  |  |
|       | Tech Note: Includes 4 ea.: R112-7494 Seals; 2 ea.: R302-5 Grease Zerks, R114-3717 Seals, R112-5290 Bearings & R114-3745 Locknuts:                                                                                                                                                         |                      |                                             |   |  |  |  |
| Other | Parts Available                                                                                                                                                                                                                                                                           |                      |                                             |   |  |  |  |
| 31    | R237-54                                                                                                                                                                                                                                                                                   | U46731,<br>U6731     | O-Ring - Small                              | 2 |  |  |  |
| 32    | R254-78                                                                                                                                                                                                                                                                                   | JD8188               | Tapered Bearing Cone                        | 2 |  |  |  |

Heavy Cutting Unit Rear Rollers

|    | R&R<br>Part No.                                                                                                                                                                  | OEM<br>Part No.                   | Description                      | Qty<br>Req | Order<br>Quantity |  |
|----|----------------------------------------------------------------------------------------------------------------------------------------------------------------------------------|-----------------------------------|----------------------------------|------------|-------------------|--|
| 33 | R254-79                                                                                                                                                                          | JD8226                            | Cup - Bearing                    | 2          |                   |  |
|    |                                                                                                                                                                                  |                                   |                                  |            |                   |  |
| 34 | R3296-15                                                                                                                                                                         | N101345                           | Locknut - 3/4-16 Nylon Jam       | 2          |                   |  |
| 35 | R471219                                                                                                                                                                          | 471219,<br>JD7759,<br>JD7798      | Zerk - Grease                    | 2          |                   |  |
| 36 | RET15726                                                                                                                                                                         | ET15726,<br>RET15726              | Sleeve - Wear Hardened           | 2          |                   |  |
| 37 | RET15755                                                                                                                                                                         | ET15755                           | Seal - Oil                       | 4          |                   |  |
| 38 | RET15756                                                                                                                                                                         | ET15756,<br>MT1739,<br>MT739      | Seal                             | 2          |                   |  |
| 38 | R253-122                                                                                                                                                                         | 253-122                           | Seal                             | 2          |                   |  |
| 39 | RAA35741                                                                                                                                                                         | AA35741,<br>AET10129,<br>TCA22836 | Bearing                          | 2          |                   |  |
|    | Tech Note: 1/4" Side Hole:                                                                                                                                                       |                                   |                                  |            |                   |  |
| 40 | RET17515                                                                                                                                                                         | ET17515                           | Shaft - Roller                   | 1          |                   |  |
| 41 | R302-5                                                                                                                                                                           | JD7797,<br>JD7842,<br>JD7844      | Fitting - Grease                 | 2          |                   |  |
| 42 | RBM17684                                                                                                                                                                         | BM17684                           | Scraper Kit - Solid Roller SET/5 | 1          |                   |  |
|    | Tech Note: Includes 20 ea: R03M7221 Bolt, R14M7303 Nut; 5 ea: R34M7010 Pin, R500571<br>Scraper Bar, RET17629 LH Spring, RET17630 RH Spring, RET17757 Pin, RMT2595 Scraper Blade: |                                   |                                  |            |                   |  |
| 47 | R34M7010                                                                                                                                                                         | 34M7010                           | Pin - Spring                     | 5          |                   |  |
| 48 | R500534                                                                                                                                                                          |                                   | Bearing - with Cup               | 0          |                   |  |
| 50 | RET17629                                                                                                                                                                         | ET17629                           | Spring - Torsion LH              | 5          |                   |  |
|    |                                                                                                                                                                                  |                                   |                                  |            |                   |  |

Heavy Cutting Unit Rear Rollers

| Item <b>R&amp;R</b><br>No <b>Part No.</b> | OEM<br>Part No.     | Description                   | Qty<br>Req | Order<br>Quantity |
|-------------------------------------------|---------------------|-------------------------------|------------|-------------------|
| 51 <b>RET17757</b>                        | ET11757,<br>ET17757 | Pin - Scraper                 | 5          |                   |
| 52 <b>R14M7303</b>                        | 14M7303             | Nut - 6mm x 1.0 Flanged       | 15         |                   |
| 53 <b>R03M7221</b>                        | 03M7221             | Bolt - Carriage M6 x 16       | 15         |                   |
| 54 <b>RET17630</b>                        | ET17630             | Spring - Torsion RH           | 5          |                   |
| 55 <b>R500571</b>                         | MT2369              | Bar - Scraper                 | 5          |                   |
| 62 <b>RMT2595</b>                         | MT2595,<br>MT2895   | Scraper Blade - Solid Roller  | 1          |                   |
| 63 <b>R1203821</b>                        |                     | Shaft - Fusion Roller         | 1          |                   |
| 64 <b>R114-3717</b>                       |                     | Seal                          | 2          |                   |
| 65 <b>R112-5290</b>                       |                     | Bearing - Stainless           | 2          |                   |
| 66 <b>R112-7494</b>                       |                     | Seal                          | 4          |                   |
| 67 <b>R114-3745</b>                       |                     | Locknut - Bearing - Stainless | 2          |                   |