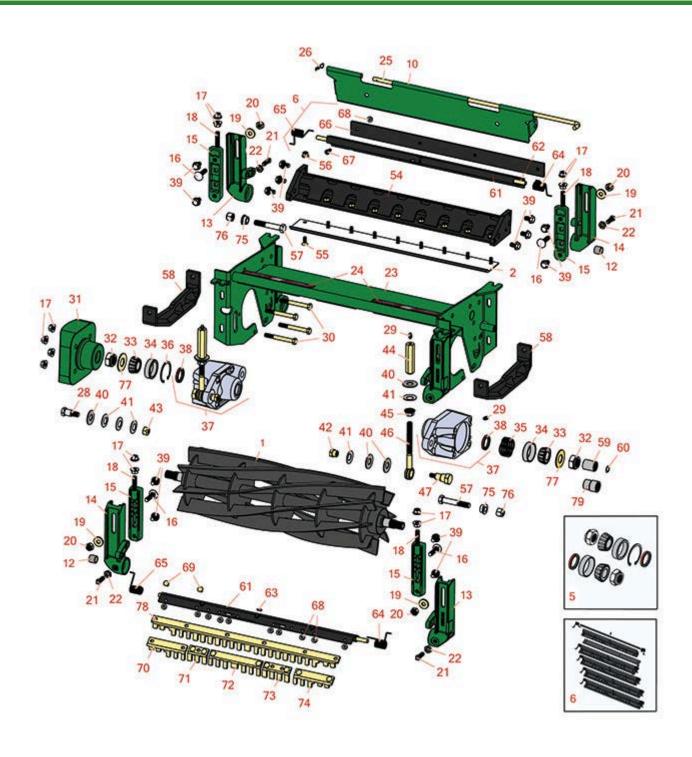

Heavy Cutting Unit Reel & Bedknife

Heavy Cutting Unit Reel & Bedknife

|      | R&R<br>Part No.                                                                                                                                                                  | OEM<br>Part No.          | Description                                  | Qty<br>Req | Order<br>Quantity |  |
|------|----------------------------------------------------------------------------------------------------------------------------------------------------------------------------------|--------------------------|----------------------------------------------|------------|-------------------|--|
| R&R  | Reels, Lifetime Guard                                                                                                                                                            | anteed                   |                                              |            |                   |  |
| 1    | RAET11159                                                                                                                                                                        | AMT2893                  | Reel - 8 Blade                               | 1          |                   |  |
| 1    | RAMT2895                                                                                                                                                                         | AMT2895                  | Reel - 5 Blade                               | 1          |                   |  |
| 1    | RAMT2894                                                                                                                                                                         | AMT2894                  | Reel - 10 Blade                              | 1          |                   |  |
| R&R  | Bedknives, Lifetime (                                                                                                                                                            | Guaranteed               |                                              |            |                   |  |
| 2    | RET17751                                                                                                                                                                         | ET17751                  | Bedknife - Standard 12mm                     | 1          |                   |  |
| 2    | RMT1928                                                                                                                                                                          | MT1928                   | Bedknife - 9.5mm (3/8)                       | 1          |                   |  |
| 2    | RMT3983                                                                                                                                                                          | MT3983                   | Bedknife - 6.3 mm (1/4)                      | 1          |                   |  |
| R&R  | Razor Tool Steel Bed                                                                                                                                                             | knives, Lifetime Guarant | eed                                          |            |                   |  |
| 2    | R130135                                                                                                                                                                          |                          | Bedknife - Razor Tool Steel - 22<br>High Cut | 1          |                   |  |
| Over | haul Kits                                                                                                                                                                        |                          |                                              |            |                   |  |
| 5    | R100174                                                                                                                                                                          |                          | Overhaul Kit - Cutting Unit                  | 0          |                   |  |
|      | Tech Note: Includes 2 ea.: R254-90 Bearing Cups, RJD8960 Bearing Cones, RMT1115 Seals, RMT1211 Locknuts; 1 ea.: R32120-65 Retaining Ring:                                        |                          |                                              |            |                   |  |
| 6    | RBM17684                                                                                                                                                                         | BM17684                  | Scraper Kit - Solid Roller SET/5             | 0          |                   |  |
|      | Tech Note: Includes 20 ea: R03M7221 Bolt, R14M7303 Nut; 5 ea: R34M7010 Pin, R500571<br>Scraper Bar, RET17629 LH Spring, RET17630 RH Spring, RET17757 Pin, RMT2595 Scraper Blade: |                          |                                              |            |                   |  |
| Othe | r Parts Available                                                                                                                                                                |                          |                                              |            |                   |  |
| 10   | RET17753                                                                                                                                                                         | ET17753                  | Shield - Rear                                | 1          |                   |  |
| 12   | RMT74                                                                                                                                                                            | MT74                     | Bushing - Roller Bkt                         | 4          |                   |  |
| 13   | RMT6595                                                                                                                                                                          | MT6595                   | Adjuster - L. Front / R. Rear                | 2          |                   |  |
| 13   | RET17633                                                                                                                                                                         | ET17633                  | Adjuster - L. Front / R. Rear                | 2          |                   |  |
|      |                                                                                                                                                                                  |                          |                                              |            |                   |  |

Heavy Cutting Unit Reel & Bedknife

|    | R&R<br>Part No. | OEM<br>Part No.              | Description                   | Qty <b>Order</b><br>Req <b>Quantity</b> |
|----|-----------------|------------------------------|-------------------------------|-----------------------------------------|
| 14 | RAMT100         | AMT100,<br>ET17632           | Adjuster - R. Front / L. Rear | 2                                       |
| 15 | RAET11311       | AET11311                     | Clamp - Roller Bkt            | 4                                       |
| 16 | R03M7194        | 03M7194                      | Bolt                          | 4                                       |
| 17 | R14M7296        | 14M7296                      | Nut - 10mm x 1.5 Flanged      | 8                                       |
| 18 | RET17646        | ET17646                      | Stud - Clamp                  | 4                                       |
| 19 | R24H1308        | 24H1308                      | Washer                        | 4                                       |
| 20 | R14M7400        | 14M7400                      | Locknut - 10mm                | 4                                       |
| 21 | RH138435        | H138435                      | Screw - Set                   | 2                                       |
| 22 | R14M7152        | 14M7152                      | Nut - 10mm x 1.5 Jam          | 2                                       |
| 23 | RAET11305       | AET11305                     | Frame                         | 1                                       |
| 24 | RMT6517         | MT6517                       | Label - Warning               | 2                                       |
| 25 | RET17759        | ET17759                      | Pin                           | 1                                       |
| 26 | RR50647         | J16931,<br>R50647            | Pin - Hair Cotter             | 2                                       |
| 28 | RMT6338         | MT6338                       | Bolt - Shoulder               | 2                                       |
| 29 | R302-5          | JD7797,<br>JD7842,<br>JD7844 | Fitting - Grease              | 4                                       |
| 30 | R19M8197        | 19M8197                      | Bolt - Hx HD                  | 8                                       |
| 31 | RMT761          | MT761                        | Weight                        | 1                                       |
| 32 | RMT1211         | MT1211                       | Locknut - 7/8-14 All Metal    | 2                                       |
| 33 | RJD8960         | JD8960                       | Tapered Bearing Cone          | 2                                       |
| 34 | R254-90         | JD8239                       | Tapered Bearing Cup           | 2                                       |
|    |                 |                              |                               |                                         |

Heavy Cutting Unit Reel & Bedknife

|    | R&R<br>Part No. | OEM<br>Part No.      | Description                          | Qty<br>Req | Order<br>Quantity |
|----|-----------------|----------------------|--------------------------------------|------------|-------------------|
| 35 | RET17510        | ET17510              | Spring                               | 1          |                   |
| 36 | R32120-65       | N51168               | Ring - Retaining                     | 1          |                   |
| 37 | RAMT683         | AMT683               | Housing - Bearing w/Zerk and<br>Seal | 2          |                   |
| 38 | RMT1115         | MT1115               | Seal - Reel                          | 2          |                   |
| 39 | R19M7783        | 19M7783              | Screw - Bed Bar Mount                | 14         |                   |
| 40 | RET16424        | ET16424              | Washer                               | 6          |                   |
| 41 | RET16678        | ET16678              | Washer - Spring                      | 10         |                   |
| 42 | RET16572        | ET16572              | Nut - Hex                            | 2          |                   |
| 43 | RA31867         | A31867               | Locknut                              | 2          |                   |
| 44 | RAET10880       | AET10880,<br>AMT2965 | Adjuster - Reel                      | 2          |                   |
| 45 | RET17361        | ET17361              | Nut - Flanged Eyebolt                | 2          |                   |
| 46 | RET16897        | ET16897              | Eyebolt                              | 2          |                   |
| 47 | RET16896        | ET16896              | Bolt - Shoulder                      | 2          |                   |
| 54 | RAMT2973        | AMT2973              | Backing Bar - Bed Knife              | 1          |                   |
| 55 | R19M7573        | 19M7573              | Screw - Bedknife M8-1.25 x 20        | 9          |                   |
| 56 | R14M7396        | 14M7396              | Locknut - Flanged Nyloc              | 9          |                   |
| 57 | R19H1820        | 19H1820              | Cap Screw - 1/2-13 x 3               | 2          |                   |
| 58 | RMT2527         | MT2527               | Shoe - Skid                          | 2          |                   |
| 59 | RTCA12581       | TCA12581             | Coupling - Reel 11 Tooth             | 1          |                   |
| 60 | RMT2745         | MT2745               | Snap Ring                            | 1          |                   |
| 61 | R500571         | MT2369               | Bar - Scraper                        | 2          |                   |

Heavy Cutting Unit Reel & Bedknife

|    | R&R<br>Part No.                                                        | OEM<br>Part No.     | Description                            | Qty<br>Req | Order<br>Quantity |
|----|------------------------------------------------------------------------|---------------------|----------------------------------------|------------|-------------------|
| 62 | RET17757                                                               | ET11757,<br>ET17757 | Pin - Scraper                          | 2          |                   |
| 63 | R34M7010                                                               | 34M7010             | Pin - Spring                           | 2          |                   |
| 64 | RET17629                                                               | ET17629             | Spring - Torsion LH                    | 2          |                   |
| 65 | RET17630                                                               | ET17630             | Spring - Torsion RH                    | 2          |                   |
| 66 | RMT2595                                                                | MT2595,<br>MT2895   | Scraper Blade - Solid Roller           | 1          |                   |
| 67 | R21M7246                                                               | 21M7246             | Screw                                  | 4          |                   |
| 68 | R14M7303                                                               | 14M7303             | Nut - 6mm x 1.0 Flanged                | 10         |                   |
| 69 | R03M7251                                                               | 03M7251             | Bolt - Gr. Roller Scraper              | 10         |                   |
| 70 | RMT5158                                                                | MT5158              | Scraper - Fits J.D. RH End             | 1          |                   |
| 71 | RMT2342                                                                | MT2342              | Section - Grooved Scraper 3<br>Tooth   | 1          |                   |
| 72 | RMT2340                                                                | MT2340              | Scraper - Fits J.D. Center             | 1          |                   |
| 73 | RMT2341                                                                | MT2341              | Section - Grooved Scraper 4<br>Tooth   | 1          |                   |
| 74 | RMT5159                                                                | MT5159              | Scraper - Fits J.D. LH End             | 1          |                   |
| 75 | RM71076                                                                | M71076              | Bushing                                | 2          |                   |
| 76 | RK40014                                                                | K40014              | Locknut - 1/2-13 All Metal Top<br>Lock | 2          |                   |
| 77 | RM81551                                                                | M81551              | Washer - 1.840 OD                      | 2          |                   |
| 78 | R500558                                                                |                     | Scraper - Grooved Roller               | 1          |                   |
|    | Tech Note: 1 Piece Scraper fits OEM AET11262 & AMT2966 Grooved Roller: |                     |                                        |            |                   |
| 79 | RMT7067                                                                | MT7067              | Coupling - Splined 9/11 Tooth          | 1          |                   |