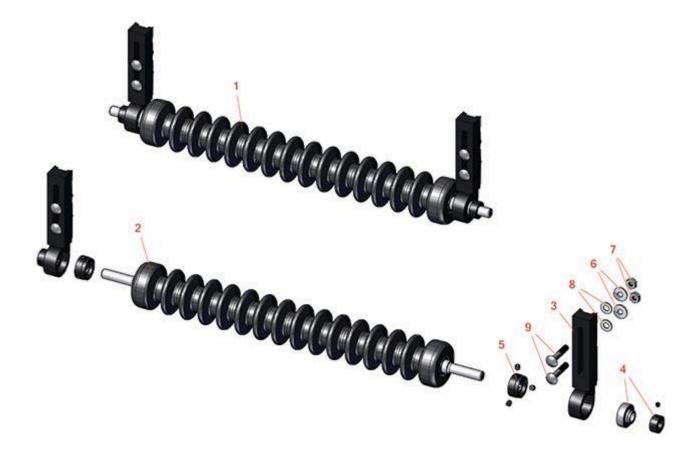

## Replaces John Deere 3235A Reel Mower Parts

Heavy Cutting Unit Minuteman Roller System

|                                   | Part No.      | Part No.       | Description                                             | Qty<br>Req | Order<br>Quantity |
|-----------------------------------|---------------|----------------|---------------------------------------------------------|------------|-------------------|
| Complete Minuteman Roller Systems |               |                |                                                         |            |                   |
| 1                                 | RMD1001       |                | Minuteman Front Grooved Roller System                   | 0          |                   |
|                                   | Tech Note: Co | omplete roller | systems include roller and two brackets with bearings.: |            |                   |
| Minuteman Rollers Only            |               |                |                                                         |            |                   |
| 2                                 | RM528         |                | Minuteman Grooved Roller Only                           | 0          |                   |
|                                   | Tech Note: Us | se with Minut  | eman Roller Bracket System Only:                        |            |                   |
| Other Parts Available             |               |                |                                                         |            |                   |
| 3                                 | RD121         |                | Bracket Assy - Front/Rear RH/LH                         | 0          |                   |
| 4                                 | RMMB157       |                | Bearing w/Locking Collar                                | 0          |                   |
| 5                                 | RMM3          |                | End Hub - 7/8 ID                                        | 0          |                   |
| 6                                 | R120177       |                | Washer - Lock 3/8                                       | 0          |                   |
| 7                                 | R443110       |                | Nut - 3/8-16 Hex                                        | 0          |                   |
| 8                                 | R453011       | 24M7096        | Washer - Flat 3/8 SAE Y/Zinc                            | 0          |                   |
| 9                                 | RMM604        |                | Bolt - Carriage 3/8-16 x 2 Gr 5                         | 0          |                   |