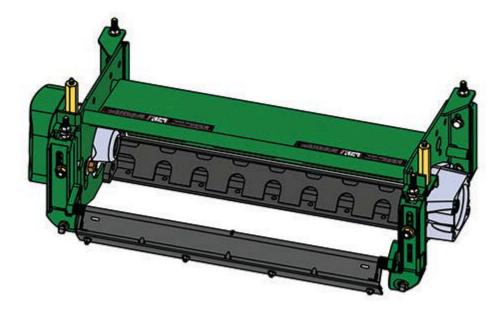

## Replaces John Deere 3235A Reel Mower Parts

Heavy Cutting Unit Complete Cutting Unit

All original equipment manufacturers names and part numbers are used for identification purposes only, and we are in no way implying that our products are original equipment parts. Prices subject to change without notice.

| Repro | & R<br>ducts                                                                                                                                  | Replaces<br>Parts<br>Heavy Cuttir<br>Complete Cu | ng Unit                | e 3235A Reel Mower                       |        |          |
|-------|-----------------------------------------------------------------------------------------------------------------------------------------------|--------------------------------------------------|------------------------|------------------------------------------|--------|----------|
|       | R&R<br>Part No.                                                                                                                               |                                                  | OEM<br>Part No.        | Description                              | Qty    | Order    |
|       | dard Cutting                                                                                                                                  | g Unit                                           |                        |                                          | Req    | Quantity |
| 1     | RBM17667                                                                                                                                      | ,                                                | BM17667                | Complete Standard Cutting<br>Unit        | 0      |          |
|       | Tech Note: R&R Cutting Units Complete with: RAET11159 8 Blade Reel; RET17751 Bedknife -<br>12mm HOC and RAET11263 Front & Rear Solid Rollers: |                                                  |                        |                                          |        |          |
| Custo | om Cutting                                                                                                                                    | Unit                                             |                        |                                          |        |          |
| 2     | RBM17667                                                                                                                                      | -SPL                                             |                        | Custom Cutting Unit                      | 0      |          |
|       | Tech Note:                                                                                                                                    | R&R Custom Cutti                                 | ng Unit price does not | include Reel, Bedknife, Front Roller ana | l Rear |          |