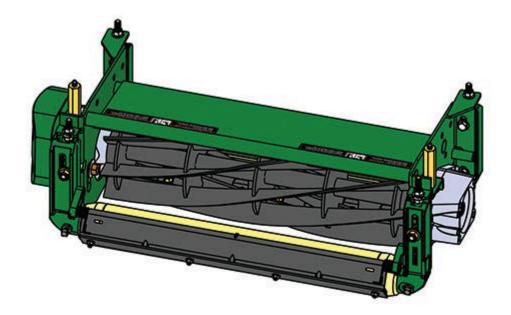

## Replaces John Deere 3235A Reel Mower Parts

Heavy Cutting Unit Complete Cutting Unit

All original equipment manufacturers names and part numbers are used for identification purposes only, and we are in no way implying that our products are original equipment parts. Prices subject to change without notice.

| Repro | & R<br>ducts                                                                                                                                  | Replaces<br>Parts<br>Heavy Cuttir<br>Complete Cu | ng Unit                | e 3235A Reel Mower                       |        |          |
|-------|-----------------------------------------------------------------------------------------------------------------------------------------------|--------------------------------------------------|------------------------|------------------------------------------|--------|----------|
|       | R&R<br>Part No.                                                                                                                               |                                                  | OEM<br>Part No.        | Description                              | Qty    | Order    |
|       | dard Cutting                                                                                                                                  | g Unit                                           |                        |                                          | Req    | Quantity |
| 1     | RBM17667                                                                                                                                      | ,                                                | BM17667                | Complete Standard Cutting<br>Unit        | 0      |          |
|       | Tech Note: R&R Cutting Units Complete with: RAET11159 8 Blade Reel; RET17751 Bedknife -<br>12mm HOC and RAET11263 Front & Rear Solid Rollers: |                                                  |                        |                                          |        |          |
| Custo | om Cutting                                                                                                                                    | Unit                                             |                        |                                          |        |          |
| 2     | RBM17667                                                                                                                                      | -SPL                                             |                        | Custom Cutting Unit                      | 0      |          |
|       | Tech Note:                                                                                                                                    | R&R Custom Cutti                                 | ng Unit price does not | include Reel, Bedknife, Front Roller ana | l Rear |          |