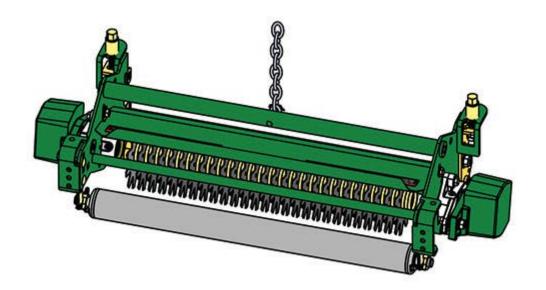

## Replaces John Deere 3225C Reel Mower Parts

Medium Verti-Cut Unit Complete Verti-Cut Unit

All original equipment manufacturers names and part numbers are used for identification purposes only, and we are in no way implying that our products are original equipment parts. Prices subject to change without notice.

| R&R<br>Products |                   | Replaces John Deere 3225C Reel Mower<br>Parts<br>Medium Verti-Cut Unit<br>Complete Verti-Cut Unit                     |                                     | r          |                   |
|-----------------|-------------------|-----------------------------------------------------------------------------------------------------------------------|-------------------------------------|------------|-------------------|
|                 | n R&R<br>Part No. | OEM<br>Part No.                                                                                                       | Description                         | Qty<br>Req | Order<br>Quantity |
| Com             | plete Verti-(     | Cut Unit                                                                                                              |                                     |            |                   |
| 1               | R130125           | BM19916                                                                                                               | Complete Standard Verti-Cut<br>Unit | 3          |                   |
|                 |                   | e: R&R Verti-Cut Units Complete with RAMT2703 Verti-Cut Blades, RAET10111 Solid<br>ller & RAMT1060 Solid Rear Roller: |                                     |            |                   |