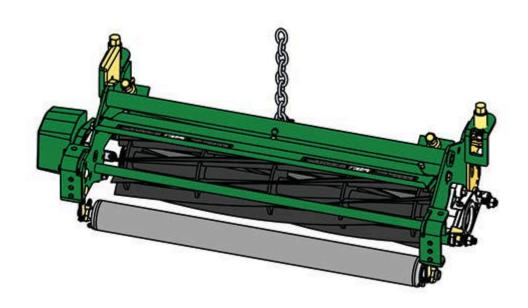

## Replaces John Deere 3225C Reel Mower Parts

Medium Cutting Unit Complete Cutting Unit

## **Replaces John Deere 3225C Reel Mower Parts**

Medium Cutting Unit Complete Cutting Unit

| Item | R&R                                                                                                                                                                        | <b>R</b> OEM |                                   | Qty | Order    |
|------|----------------------------------------------------------------------------------------------------------------------------------------------------------------------------|--------------|-----------------------------------|-----|----------|
| No   | Part No.                                                                                                                                                                   | Part No.     | Description                       | Req | Quantity |
| Stan | dard Cutting Unit                                                                                                                                                          |              |                                   |     |          |
| 1    | R130120                                                                                                                                                                    | BM18973      | Complete Standard Cutting<br>Unit | 0   |          |
|      | Tech Note: R&R Cutting Units Complete with RAET10826 9 Blade Reel, RET14402 Thin Bedknife, RAMT1061 Grooved Front Roller & RAMT1060 Solid Rear Roller:                     |              |                                   |     |          |
| Cust | om Cutting Unit                                                                                                                                                            |              |                                   |     |          |
| 2    | R130120-SPL                                                                                                                                                                | BM18973      | Custom Cutting Unit               | 0   |          |
|      | Tech Note: R&R Custom Cutting Unit price does not include Reel, Bedknife, Front Roller and Rear Roller. Select these options from the parts list to complete custom unit.: |              |                                   |     |          |