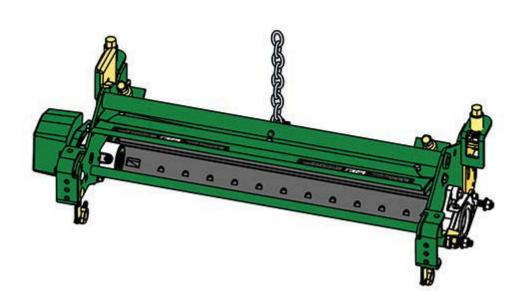

## Replaces John Deere 3225C Reel Mower Parts

Medium Cutting Unit Complete Cutting Unit

## **Replaces John Deere 3225C Reel Mower Parts**

Medium Cutting Unit Complete Cutting Unit

| Item | R&R                                                                                                                                                                        | <b>R</b> OEM |                                   | Qty | Order    |
|------|----------------------------------------------------------------------------------------------------------------------------------------------------------------------------|--------------|-----------------------------------|-----|----------|
| No   | Part No.                                                                                                                                                                   | Part No.     | Description                       | Req | Quantity |
| Stan | dard Cutting Unit                                                                                                                                                          |              |                                   |     |          |
| 1    | R130120                                                                                                                                                                    | BM18973      | Complete Standard Cutting<br>Unit | 0   |          |
|      | Tech Note: R&R Cutting Units Complete with RAET10826 9 Blade Reel, RET14402 Thin Bedknife, RAMT1061 Grooved Front Roller & RAMT1060 Solid Rear Roller:                     |              |                                   |     |          |
| Cust | om Cutting Unit                                                                                                                                                            |              |                                   |     |          |
| 2    | R130120-SPL                                                                                                                                                                | BM18973      | Custom Cutting Unit               | 0   |          |
|      | Tech Note: R&R Custom Cutting Unit price does not include Reel, Bedknife, Front Roller and Rear Roller. Select these options from the parts list to complete custom unit.: |              |                                   |     |          |