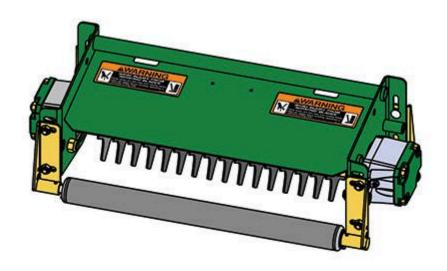

## **Replaces John Deere 3225C Reel Mower Parts**

Heavy Verti-Cut Unit Complete Verti-Cut Unit

## **Replaces John Deere 3225C Reel Mower Parts**

Heavy Verti-Cut Unit Complete Verti-Cut Unit

|       | R&R<br>Part No.                                                                                                                                                              | OEM<br>Part No. | Description                         | Qty<br>Req | Order<br>Quantity |
|-------|------------------------------------------------------------------------------------------------------------------------------------------------------------------------------|-----------------|-------------------------------------|------------|-------------------|
| Comp  | olete Verti-Cut Unit                                                                                                                                                         |                 |                                     |            |                   |
| 1     | RBM17946                                                                                                                                                                     | BM17946         | Complete Standard Verti-Cut<br>Unit | 5          |                   |
|       | Tech Note: R&R Verti-Cut Units Complete with RMT6987 Verti-Cut Blades & RAET10111 Front & Rear Solid Rollers.:                                                               |                 |                                     |            |                   |
| Custo | om Verti-Cut Unit                                                                                                                                                            |                 |                                     |            |                   |
| 2     | RBM17946-SPL                                                                                                                                                                 |                 | Custom Verti-Cut Unit               | 0          |                   |
|       | Tech Note: R&R Custom Cutting Unit price does not include Verti-Cut Blades, Front Roller and Rear Roller. Select these options from the parts list to complete custom unit.: |                 |                                     |            |                   |