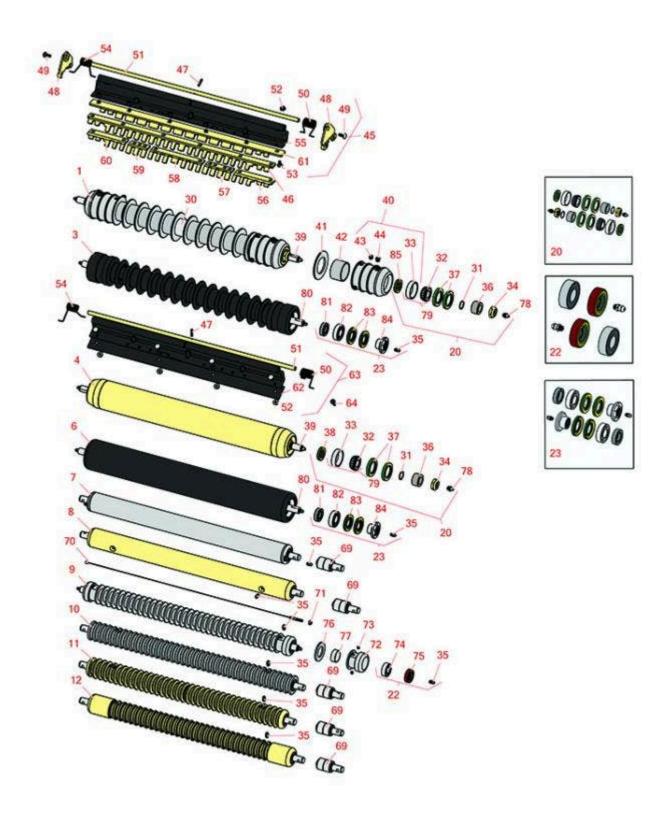

## Replaces John Deere 3225C Reel Mower Parts

Heavy Cutting Unit Front Rollers

|                                                                                                                                                                               | R&R<br>Part No.                                                                                                                                                                                                                                                                          | OEM<br>Part No.               | Description                                                                             | Qty<br>Req | Order<br>Quantity |  |  |
|-------------------------------------------------------------------------------------------------------------------------------------------------------------------------------|------------------------------------------------------------------------------------------------------------------------------------------------------------------------------------------------------------------------------------------------------------------------------------------|-------------------------------|-----------------------------------------------------------------------------------------|------------|-------------------|--|--|
| R&R I                                                                                                                                                                         | Front Rollers                                                                                                                                                                                                                                                                            |                               |                                                                                         |            |                   |  |  |
| 1                                                                                                                                                                             | R500512                                                                                                                                                                                                                                                                                  | AMT2966,<br>BM25317           | Roller - Grooved Repairable Steel                                                       | 0          |                   |  |  |
|                                                                                                                                                                               |                                                                                                                                                                                                                                                                                          |                               | nd greasable ball bearings. This roller can be<br>g the series of washers and spacers.: | ?          |                   |  |  |
| 3                                                                                                                                                                             | R1203820                                                                                                                                                                                                                                                                                 | 1203752                       | Roller - Fusion Grooved UHMW<br>Polyethylene                                            | 0          |                   |  |  |
|                                                                                                                                                                               | Tech Note: Fusion Rollers combine the best features of our UHMW plastic rollers with a heavy-duty internal bearing system. Machined from solid UHMW plastic that prevents build-up of debris. This roller has a patented deep groove design and <click for="" more="" part#="">:</click> |                               |                                                                                         |            |                   |  |  |
| 4                                                                                                                                                                             | RAET11263                                                                                                                                                                                                                                                                                | AET11263,<br>AMT2967          | Roller - Smooth Tubular Steel                                                           | 0          |                   |  |  |
|                                                                                                                                                                               | Tech Note: Construct<br>bearings for extende                                                                                                                                                                                                                                             | 9                             | his heavy duty roller uses greasable tapered                                            |            |                   |  |  |
| 6                                                                                                                                                                             | R1203825                                                                                                                                                                                                                                                                                 |                               | Roller - Fusion Smooth UHMW<br>Polyethylene                                             | 0          |                   |  |  |
|                                                                                                                                                                               | Tech Note: Fusion R<br>duty internal bearin<br>debris. This roller tu                                                                                                                                                                                                                    |                               |                                                                                         |            |                   |  |  |
| 7                                                                                                                                                                             | RAET10111                                                                                                                                                                                                                                                                                | AET10111,<br>AMT2876          | Roller - Smooth Tubular Steel                                                           | 0          |                   |  |  |
|                                                                                                                                                                               | Tech Note: This tubu                                                                                                                                                                                                                                                                     | ular steel roller uses greasc | able "water-pump" style bearings.:                                                      |            |                   |  |  |
| 8                                                                                                                                                                             | RAMT1442                                                                                                                                                                                                                                                                                 | AMT1442,<br>AMT2878           | Roller - Smooth Solid Steel                                                             | 0          |                   |  |  |
|                                                                                                                                                                               | Tech Note: Machined from solid steel, this heavy weight roller uses greasable "water-pump" sbearings.:                                                                                                                                                                                   |                               |                                                                                         |            |                   |  |  |
| 9                                                                                                                                                                             | R68527R                                                                                                                                                                                                                                                                                  |                               | Roller - Grooved Repairable Steel                                                       | 0          |                   |  |  |
| Tech Note: Constructed with a through shaft and greasable ball bearings, this roller can be repaired by unscrewing the ends and replacing the series of washers and spacers.: |                                                                                                                                                                                                                                                                                          |                               |                                                                                         |            |                   |  |  |

# **Replaces John Deere 3225C Reel Mower Parts**

Heavy Cutting Unit Front Rollers

|       | R&R<br>Part No.                                                                                                                      | OEM<br>Part No.                  | Description                                                                           | Qty<br>Req | Order<br>Quantity |  |
|-------|--------------------------------------------------------------------------------------------------------------------------------------|----------------------------------|---------------------------------------------------------------------------------------|------------|-------------------|--|
| 10    | RAMT1061                                                                                                                             | AET10557,<br>AMT1061,<br>AMT2877 | Roller - Grooved Machined Solid<br>Steel                                              | 0          |                   |  |
|       | Tech Note: Machine bearings.:                                                                                                        | ed from solid steel, this hea    | vy weight roller uses greasable "water-pum                                            | p" style   |                   |  |
| 11    | RAET10954                                                                                                                            | AET10954,<br>AMT2875,<br>AMT2879 | Roller - Grooved Machined Solid<br>Steel                                              | 0          |                   |  |
|       | Tech Note: Machined from solid steel, this heavy weight roller uses greasable "water-pump" style bearings.:                          |                                  |                                                                                       |            |                   |  |
| 12    | RAMT1443                                                                                                                             | AMT1443,<br>AMT2879              | Roller - Grooved Machined Solid<br>Steel                                              | 0          |                   |  |
|       | Tech Note: Machined from solid steel, this heavy weight roller uses greasable "water-pump" style bearings. Extended length body.:    |                                  |                                                                                       |            |                   |  |
| Overl | haul Kits                                                                                                                            |                                  |                                                                                       |            |                   |  |
| 20    | RAET10632                                                                                                                            | AET10632                         | Overhaul Kit - Roller                                                                 | 0          |                   |  |
|       |                                                                                                                                      |                                  | R237-54 O-Ring, R253-122 Seal, R254-78 B<br>ase Zerk, RET15726 Sleeve, RET15756 Seal: | earing,    |                   |  |
| 22    | R100130                                                                                                                              |                                  | Overhaul Kit - Roller                                                                 | 0          |                   |  |
|       | Tech Note: Includes                                                                                                                  | 2 ea.: R302-5 Grease Fittin      | gs, R303558 Bearings, & R305115 Seals:                                                |            |                   |  |
| 23    | R114-5430                                                                                                                            |                                  | Overhaul Kit - Roller                                                                 | 0          |                   |  |
|       | Tech Note: Includes 4 ea.: R112-7494 Seals; 2 ea.: R302-5 Grease Zerks, R114-3717 Seals,<br>R112-5290 Bearings & R114-3745 Locknuts: |                                  |                                                                                       |            |                   |  |
| Othe  | r Parts Available                                                                                                                    |                                  |                                                                                       |            |                   |  |
| 30    | R500513                                                                                                                              |                                  | Tube - Only Grooved Roller                                                            | 1          |                   |  |
| 31    | R237-54                                                                                                                              | U46731,<br>U6731                 | O-Ring - Small                                                                        | 2          |                   |  |
| 32    | R254-78                                                                                                                              | JD8188                           | Tapered Bearing Cone                                                                  | 2          |                   |  |
|       |                                                                                                                                      |                                  |                                                                                       |            |                   |  |

## Replaces John Deere 3225C Reel Mower Parts

Heavy Cutting Unit Front Rollers

|    | R&R<br>Part No.                                                                              | OEM<br>Part No.              | Description                    | Qty<br>Req | Order<br>Quantity |  |
|----|----------------------------------------------------------------------------------------------|------------------------------|--------------------------------|------------|-------------------|--|
| 33 | R254-79                                                                                      | JD8226                       | Cup - Bearing                  | 2          |                   |  |
|    | Tech Note: Use R254-79M installation mandrel to properly install race.:                      |                              |                                |            |                   |  |
| 34 | R3296-15                                                                                     | N101345                      | Locknut - 3/4-16 Nylon Jam     | 2          |                   |  |
| 35 | R302-5                                                                                       | JD7797,<br>JD7842,<br>JD7844 | Fitting - Grease               | 2          |                   |  |
| 36 | RET15726                                                                                     | ET15726,<br>RET15726         | Sleeve - Wear Hardened         | 2          |                   |  |
| 37 | RET15755                                                                                     | ET15755                      | Seal - Oil                     | 4          |                   |  |
| 38 | RET15756                                                                                     | ET15756,<br>MT1739,<br>MT739 | Seal                           | 2          |                   |  |
| 39 | RET17515                                                                                     | ET17515                      | Shaft - Roller                 | 1          |                   |  |
| 40 | R500511                                                                                      |                              | Roller End - Threaded 3        | 2          |                   |  |
| 41 | R150673                                                                                      |                              | Washer - 3 Repairable Roller   | 11         |                   |  |
| 42 | R150676                                                                                      |                              | Spacer - 2-3/4 Dia x 1-1/4 L   | 10         |                   |  |
| 43 | R150691                                                                                      |                              | Screw - Set Nyloc 3/8-16 x 3/8 | 4          |                   |  |
| 44 | R170714                                                                                      | E14814                       | Fitting - Pressure Relief      | 2          |                   |  |
| 45 | R500559                                                                                      | BM18680,<br>MT18680          | Scraper Kit - Grooved Roller   | 1          |                   |  |
|    | Tech Note: Fits John Deere AET11262 & AMT2966 Grooved Roller Only:                           |                              |                                |            |                   |  |
| 45 | R500573                                                                                      |                              | Scraper Kit - SET/5            | 1          |                   |  |
|    | Tech Note: Fits R&R R500512 Roller Only & Incl R500572 Scraper:                              |                              |                                |            |                   |  |
| 46 | R500558                                                                                      |                              | Scraper - Grooved Roller       | 5          |                   |  |
|    | Tech Note: Fits OEM Roller Only. 1 Piece Scraper fits OEM AET11262 & AMT2966 Grooved Roller: |                              |                                |            |                   |  |

# **Replaces John Deere 3225C Reel Mower Parts**

Heavy Cutting Unit Front Rollers

|    | R&R<br>Part No. | OEM<br>Part No.     | Description                                                                    | Qty<br>Req | Order<br>Quantity |
|----|-----------------|---------------------|--------------------------------------------------------------------------------|------------|-------------------|
| 47 | R34M7010        | 34M7010             | Pin - Spring                                                                   | 5          |                   |
| 48 | RMT2407         | MT2407              | Bracket - Roller Scraper                                                       | 10         |                   |
| 49 | R03M7221        | 03M7221             | Bolt - Carriage M6 x 16                                                        | 20         |                   |
| 50 | RET17629        | ET17629             | Spring - Torsion LH                                                            | 5          |                   |
| 51 | RET17757        | ET11757,<br>ET17757 | Pin - Scraper                                                                  | 5          |                   |
| 52 | R14M7303        | 14M7303             | Nut - 6mm x 1.0 Flanged                                                        | 14         |                   |
| 53 | R03M7251        | 03M7251             | Bolt - Gr. Roller Scraper                                                      | 30         |                   |
| 54 | RET17630        | ET17630             | Spring - Torsion RH                                                            | 5          |                   |
| 55 | R500571         | MT2369              | Bar - Scraper                                                                  | 5          |                   |
| 56 | RMT5159         | MT5159              | Scraper - Fits J.D. LH End                                                     | 5          |                   |
| 57 | RMT2341         | MT2341              | Section - Grooved Scraper 4 Tooth                                              | 5          |                   |
| 58 | RMT2340         | MT2340              | Scraper - Fits J.D. Center                                                     | 5          |                   |
| 59 | RMT2342         | MT2342              | Section - Grooved Scraper 3 Tooth                                              | 5          |                   |
| 60 | RMT5158         | MT5158              | Scraper - Fits J.D. RH End                                                     | 5          |                   |
| 61 | R500572         |                     | Scraper - Fits R500512 Only                                                    | 5          |                   |
| 62 | RMT2595         | MT2595,<br>MT2895   | Scraper Blade - Solid Roller                                                   | 1          |                   |
| 63 | RBM17684        | BM17684             | Scraper Kit - Solid Roller SET/5                                               | 1          |                   |
|    |                 |                     | 303 Nut; 5 ea: R34M7010 Pin, R500571<br>ring, RET17757 Pin, RMT2595 Scraper Bl | ade:       |                   |
| 64 | R21M7246        | 21M7246             | Screw                                                                          | 6          |                   |

# **Replaces John Deere 3225C Reel Mower Parts**

Heavy Cutting Unit Front Rollers

| 69 RAA35741 AA35741, AET10129, TCA22836 Bearing 2   Tech Note: 1/4" Side Hole:   70 RAET10139 Cable - Roller Scraper 1   71 RU45916 14M7298, U45916 Locknut - 10-24 ESNA 2   72 R150650 Roller End - 2 Repairable 2 |  |
|---------------------------------------------------------------------------------------------------------------------------------------------------------------------------------------------------------------------|--|
| 70   RAET10139   Cable - Roller Scraper   1     71   RU45916   14M7298, U45916   Locknut - 10-24 ESNA   2                                                                                                           |  |
| 71 <b>RU45916</b> 14M7298, Locknut - 10-24 ESNA 2                                                                                                                                                                   |  |
| U45916 U45916 LOCKITUT - 10-24 ESINA 2                                                                                                                                                                              |  |
| 72 <b>R150650</b> Roller End - 2 Repairable 2                                                                                                                                                                       |  |
|                                                                                                                                                                                                                     |  |
| 73 <b>R150690</b> Screw - Set 1/4-20 x 1/4 4                                                                                                                                                                        |  |
| 74 <b>R303558</b> ET15220 Bearing - Roller 2                                                                                                                                                                        |  |
| 75 <b>R305115</b> ET15219 Seal - Roller 2                                                                                                                                                                           |  |
| 76 <b>R150652</b> Washer - 2 Roller 33                                                                                                                                                                              |  |
| 77 <b>R150651</b> Spacer - 2-3/8 Roller 34                                                                                                                                                                          |  |
| 471219,<br>78 <b>R471219</b> JD7759, Zerk - Grease 2<br>JD7798                                                                                                                                                      |  |
| 79 <b>R500534</b> Bearing - with Cup 2                                                                                                                                                                              |  |
| 80 <b>R1203821</b> Shaft - Fusion Roller 1                                                                                                                                                                          |  |
| 81 <b>R114-3717</b> Seal 2                                                                                                                                                                                          |  |
| 82 <b>R112-5290</b> Bearing - Stainless 2                                                                                                                                                                           |  |
| 83 <b>R112-7494</b> Seal 4                                                                                                                                                                                          |  |
| 84 <b>R114-3745</b> Locknut - Bearing - Stainless 2                                                                                                                                                                 |  |
| 85 <b>R253-122</b> 253-122 Seal 2                                                                                                                                                                                   |  |