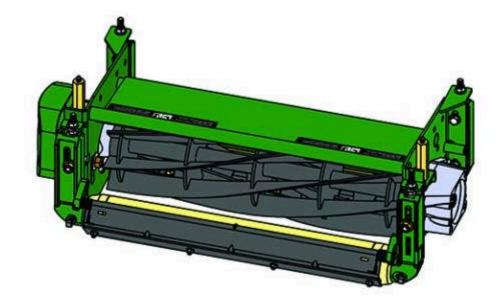

## Replaces John Deere 3225C Reel Mower Parts

Heavy Cutting Unit Complete Cutting Unit

All original equipment manufacturers names and part numbers are used for identification purposes only, and we are in no way implying that our products are original equipment parts. Prices subject to change without notice.

| Rep  | & R<br>ducts                                                                                                                                  | Replaces<br>Parts<br>Heavy Cuttin<br>Complete Cu | ng Unit                  | e 3225C Reel Mower                       |            |                   |
|------|-----------------------------------------------------------------------------------------------------------------------------------------------|--------------------------------------------------|--------------------------|------------------------------------------|------------|-------------------|
|      | R&R<br>Part No.                                                                                                                               |                                                  | OEM<br>Part No.          | Description                              | Qty<br>Req | Order<br>Quantity |
|      | dard Cutting                                                                                                                                  | g Unit                                           |                          | Description                              |            | Quantity          |
| 1    | RBM17667                                                                                                                                      | ,                                                | BM17667                  | Complete Standard Cutting<br>Unit        | 0          |                   |
|      | Tech Note: R&R Cutting Units Complete with: RAET11159 8 Blade Reel; RET17751 Bedknife -<br>12mm HOC and RAET11263 Front & Rear Solid Rollers: |                                                  |                          |                                          |            |                   |
| Cust | om Cutting                                                                                                                                    | Unit                                             |                          |                                          |            |                   |
| 2    | RBM17667                                                                                                                                      | -SPL                                             |                          | Custom Cutting Unit                      | 0          |                   |
|      | Tech Note:                                                                                                                                    | R&R Custom Cutti                                 | ng Unit price does not . | include Reel, Bedknife, Front Roller and | l Rear     |                   |