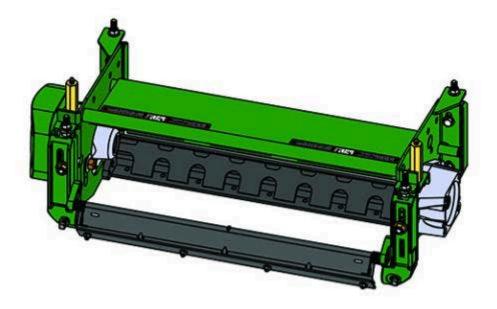

## Replaces John Deere 3225C Reel Mower Parts

Heavy Cutting Unit Complete Cutting Unit

All original equipment manufacturers names and part numbers are used for identification purposes only, and we are in no way implying that our products are original equipment parts. Prices subject to change without notice.

| Rep  | & R<br>ducts                                                                                                                                  | Replaces<br>Parts<br>Heavy Cuttin<br>Complete Cu | ng Unit                  | e 3225C Reel Mower                       |            |                   |
|------|-----------------------------------------------------------------------------------------------------------------------------------------------|--------------------------------------------------|--------------------------|------------------------------------------|------------|-------------------|
|      | R&R<br>Part No.                                                                                                                               |                                                  | OEM<br>Part No.          | Description                              | Qty<br>Req | Order<br>Quantity |
|      | dard Cutting                                                                                                                                  | g Unit                                           |                          | Description                              |            | Quantity          |
| 1    | RBM17667                                                                                                                                      | ,                                                | BM17667                  | Complete Standard Cutting<br>Unit        | 0          |                   |
|      | Tech Note: R&R Cutting Units Complete with: RAET11159 8 Blade Reel; RET17751 Bedknife -<br>12mm HOC and RAET11263 Front & Rear Solid Rollers: |                                                  |                          |                                          |            |                   |
| Cust | om Cutting                                                                                                                                    | Unit                                             |                          |                                          |            |                   |
| 2    | RBM17667                                                                                                                                      | -SPL                                             |                          | Custom Cutting Unit                      | 0          |                   |
|      | Tech Note:                                                                                                                                    | R&R Custom Cutti                                 | ng Unit price does not . | include Reel, Bedknife, Front Roller and | l Rear     |                   |