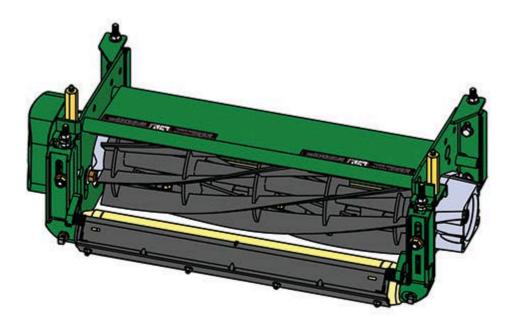

## Replaces John Deere 3215B Reel Mower Parts

Heavy Cutting Unit Complete Cutting Unit

All original equipment manufacturers names and part numbers are used for identification purposes only, and we are in no way implying that our products are original equipment parts. Prices subject to change without notice.

| Repo                  | & R<br>ducts                                                                                                                                           | Replaces<br>Parts<br>Heavy Cutting<br>Complete Cutt | Unit            | e 3215B Reel Mower                |            |                   |
|-----------------------|--------------------------------------------------------------------------------------------------------------------------------------------------------|-----------------------------------------------------|-----------------|-----------------------------------|------------|-------------------|
|                       | R&R<br>Part No.                                                                                                                                        |                                                     | OEM<br>Part No. | Description                       | Qty<br>Req | Order<br>Quantity |
| Standard Cutting Unit |                                                                                                                                                        |                                                     |                 |                                   |            |                   |
| 1                     | RBM1766                                                                                                                                                | 7                                                   | BM17667         | Complete Standard Cutting<br>Unit | 0          |                   |
|                       | Detail Description: R&R Cutting Units Complete with: RAET11159 8 Blade Reel; RET17751<br>Bedknife - 12mm HOC and RAET11263 Front & Rear Solid Rollers: |                                                     |                 |                                   |            |                   |
| Custom Cutting Unit   |                                                                                                                                                        |                                                     |                 |                                   |            |                   |
| 2                     | RBM1766                                                                                                                                                | 7-SPL                                               |                 | Custom Cutting Unit               | 0          |                   |
|                       | Detail Description: R&R Custom Cutting Unit price does not include Reel, Bedknife, Front Roller                                                        |                                                     |                 |                                   |            |                   |