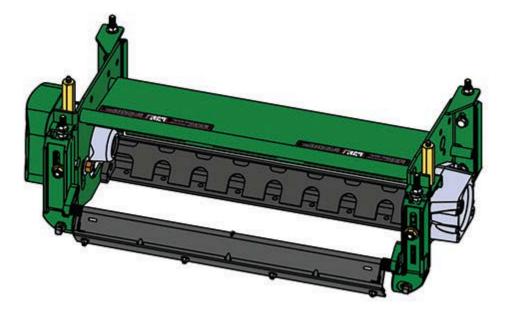

## Replaces John Deere 3215B Reel Mower Parts

Heavy Cutting Unit Complete Cutting Unit

All original equipment manufacturers names and part numbers are used for identification purposes only, and we are in no way implying that our products are original equipment parts. Prices subject to change without notice.

| Repo                  | & R<br>ducts                                                                                                                                           | Replaces<br>Parts<br>Heavy Cutting<br>Complete Cutt | Unit            | e 3215B Reel Mower                |            |                   |
|-----------------------|--------------------------------------------------------------------------------------------------------------------------------------------------------|-----------------------------------------------------|-----------------|-----------------------------------|------------|-------------------|
|                       | R&R<br>Part No.                                                                                                                                        |                                                     | OEM<br>Part No. | Description                       | Qty<br>Req | Order<br>Quantity |
| Standard Cutting Unit |                                                                                                                                                        |                                                     |                 |                                   |            |                   |
| 1                     | RBM1766                                                                                                                                                | 7                                                   | BM17667         | Complete Standard Cutting<br>Unit | 0          |                   |
|                       | Detail Description: R&R Cutting Units Complete with: RAET11159 8 Blade Reel; RET17751<br>Bedknife - 12mm HOC and RAET11263 Front & Rear Solid Rollers: |                                                     |                 |                                   |            |                   |
| Custom Cutting Unit   |                                                                                                                                                        |                                                     |                 |                                   |            |                   |
| 2                     | RBM1766                                                                                                                                                | 7-SPL                                               |                 | Custom Cutting Unit               | 0          |                   |
|                       | Detail Description: R&R Custom Cutting Unit price does not include Reel, Bedknife, Front Roller                                                        |                                                     |                 |                                   |            |                   |