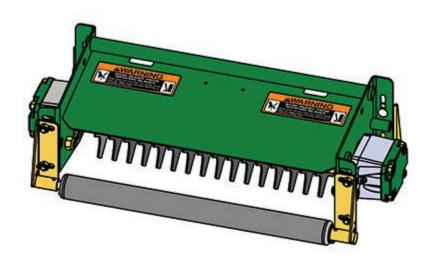

## Replaces John Deere 3215A Reel Mower Parts

Heavy Verti-Cut Unit Complete Verti-Cut Unit

## Replaces John Deere 3215A Reel Mower Parts

Heavy Verti-Cut Unit Complete Verti-Cut Unit

|       | R&R<br>Part No.                                                                                                                                                                       | OEM<br>Part No. | Description                         | Qty<br>Req | Order<br>Quantity |
|-------|---------------------------------------------------------------------------------------------------------------------------------------------------------------------------------------|-----------------|-------------------------------------|------------|-------------------|
| Comp  | olete Verti-Cut Unit                                                                                                                                                                  |                 |                                     |            |                   |
| 1     | RBM17946                                                                                                                                                                              | BM17946         | Complete Standard Verti-Cut<br>Unit | 5          |                   |
|       | Detail Description: R&R Verti-Cut Units Complete with RMT6987 Verti-Cut Blades & RAET10111 Front & Rear Solid Rollers.:                                                               |                 |                                     |            |                   |
| Custo | om Verti-Cut Unit                                                                                                                                                                     |                 |                                     |            |                   |
| 2     | RBM17946-SPL                                                                                                                                                                          |                 | Custom Verti-Cut Unit               | 0          |                   |
|       | Detail Description: R&R Custom Cutting Unit price does not include Verti-Cut Blades, Front Roller and Rear Roller. Select these options from the parts list to complete custom unit.: |                 |                                     |            |                   |