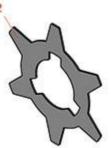

## Replaces John Deere 2500B Riding Greens Mower Parts

Cutting Unit - Serial 030001 & up Greens Tender

|   | R&R<br>Part No.               | OEM<br>Part No.              | Description                | Qty<br>Req | Order<br>Quantity |
|---|-------------------------------|------------------------------|----------------------------|------------|-------------------|
| 1 | RMT2624                       | MT2624                       | Knife - Greens Conditioner | 72         |                   |
|   | Tech Note: Model 030001 & Up: |                              |                            |            |                   |
| 2 | RET14707                      | ET14707                      | Verti-Cut Blade025 x 2.375 | 72         |                   |
| 3 | RN198341                      | N198341                      | Nut - Nyloc 7/8-14         | 1          |                   |
| 4 | R302-5                        | JD7797,<br>JD7842,<br>JD7844 | Fitting - Grease           | 2          |                   |