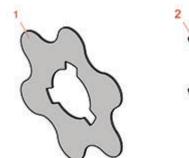

## Replaces John Deere 2500B Riding Greens Mower Parts

Cutting Unit - Serial 030001 & up Greens Tender

|   | R&R<br>Part No.               | OEM<br>Part No.              | Description                | Qty<br>Req | Order<br>Quantity |
|---|-------------------------------|------------------------------|----------------------------|------------|-------------------|
| 1 | RMT2624                       | MT2624                       | Knife - Greens Conditioner | 72         |                   |
|   | Tech Note: Model 030001 & Up: |                              |                            |            |                   |
| 2 | RET14707                      | ET14707                      | Verti-Cut Blade025 x 2.375 | 72         |                   |
| 3 | RN198341                      | N198341                      | Nut - Nyloc 7/8-14         | 1          |                   |
| 4 | R302-5                        | JD7797,<br>JD7842,<br>JD7844 | Fitting - Grease           | 2          |                   |