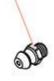

## Replaces John Deere 2500B Riding Greens Mower Parts

Cutting Unit - Serial 030001 & up Greens Tender

|   | R&R<br>Part No.               | OEM<br>Part No.              | Description                | Qty<br>Req | Order<br>Quantity |
|---|-------------------------------|------------------------------|----------------------------|------------|-------------------|
| 1 | RMT2624                       | MT2624                       | Knife - Greens Conditioner | 72         |                   |
|   | Tech Note: Model 030001 & Up: |                              |                            |            |                   |
| 2 | RET14707                      | ET14707                      | Verti-Cut Blade025 x 2.375 | 72         |                   |
| 3 | RN198341                      | N198341                      | Nut - Nyloc 7/8-14         | 1          |                   |
| 4 | R302-5                        | JD7797,<br>JD7842,<br>JD7844 | Fitting - Grease           | 2          |                   |