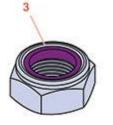

## Replaces John Deere 2500B Riding Greens Mower Parts

Cutting Unit - Serial 030001 & up Greens Tender

|   | R&R<br>Part No.               | OEM<br>Part No.              | Description                | Qty<br>Req | Order<br>Quantity |
|---|-------------------------------|------------------------------|----------------------------|------------|-------------------|
| 1 | RMT2624                       | MT2624                       | Knife - Greens Conditioner | 72         |                   |
|   | Tech Note: Model 030001 & Up: |                              |                            |            |                   |
| 2 | RET14707                      | ET14707                      | Verti-Cut Blade025 x 2.375 | 72         |                   |
| 3 | RN198341                      | N198341                      | Nut - Nyloc 7/8-14         | 1          |                   |
| 4 | R302-5                        | JD7797,<br>JD7842,<br>JD7844 | Fitting - Grease           | 2          |                   |