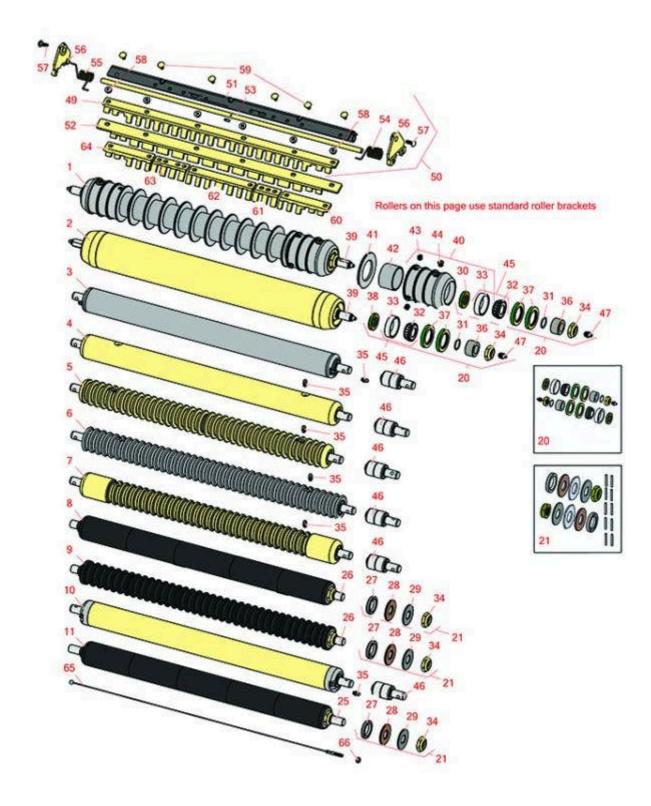

Cutting Unit - Serial up to 030000 Rollers

Cutting Unit - Serial up to 030000 Rollers

|       | R&R<br>Part No.                                                                                                                                                                        | OEM<br>Part No.                                                                            | Description                              | Qty<br>Req | Order<br>Quantity |  |  |  |
|-------|----------------------------------------------------------------------------------------------------------------------------------------------------------------------------------------|--------------------------------------------------------------------------------------------|------------------------------------------|------------|-------------------|--|--|--|
| R&R I | Front Rollers                                                                                                                                                                          |                                                                                            |                                          |            |                   |  |  |  |
| 1     | R500512                                                                                                                                                                                | AMT2966,<br>BM25317                                                                        | Roller - Grooved Repairable Steel        | 1          |                   |  |  |  |
|       | Detail Description: Constructed with a through shaft and greasable ball bearings. This roller can be repaired by unscrewing the ends and replacing the series of washers and spacers.: |                                                                                            |                                          |            |                   |  |  |  |
| 2     | RAET11263                                                                                                                                                                              | AET11263,<br>AMT2967                                                                       | Roller - Smooth Tubular Steel            | 1          |                   |  |  |  |
|       | Detail Description: Constructed with a through shaft, this heavy duty roller uses greasable tapered bearings for extended life.:                                                       |                                                                                            |                                          |            |                   |  |  |  |
| 3     | RAET10111                                                                                                                                                                              | AET10111,<br>AMT2876                                                                       | Roller - Smooth Tubular Steel            | 1          |                   |  |  |  |
|       | Detail Description:                                                                                                                                                                    | Detail Description: This tubular steel roller uses greasable "water-pump" style bearings.: |                                          |            |                   |  |  |  |
| 3     | RBM18480                                                                                                                                                                               | BM18480                                                                                    | Roller Assy - Solid 2"                   | 0          |                   |  |  |  |
| 4     | RAMT1442                                                                                                                                                                               | AMT1442,<br>AMT2878                                                                        | Roller - Smooth Solid Steel              | 1          |                   |  |  |  |
|       | Detail Description: Machined from solid steel, this heavy weight roller uses greasable "water-pump" style bearings.:                                                                   |                                                                                            |                                          |            |                   |  |  |  |
| 5     | RAET10954                                                                                                                                                                              | AET10954,<br>AMT2875,<br>AMT2879                                                           | Roller - Grooved Machined Solid<br>Steel | 1          |                   |  |  |  |
|       | Detail Description: Machined from solid steel, this heavy weight roller uses greasable "water-pump" style bearings.:                                                                   |                                                                                            |                                          |            |                   |  |  |  |
| 6     | RAMT1061                                                                                                                                                                               | AET10557,<br>AMT1061,<br>AMT2877                                                           | Roller - Grooved Machined Solid<br>Steel | 1          |                   |  |  |  |
|       | Detail Description: Machined from solid steel, this heavy weight roller uses greasable "water-pump" style bearings.:                                                                   |                                                                                            |                                          |            |                   |  |  |  |
| 7     | RAMT1443                                                                                                                                                                               | AMT1443,<br>AMT2879                                                                        | Roller - Grooved Machined Solid<br>Steel | 1          |                   |  |  |  |

Cutting Unit - Serial up to 030000 Rollers

|       | R&R<br>Part No.                                                                                                                                                                                                                             | OEM<br>Part No. | Description                           | Qty<br>Req | Order<br>Quantity |  |  |
|-------|---------------------------------------------------------------------------------------------------------------------------------------------------------------------------------------------------------------------------------------------|-----------------|---------------------------------------|------------|-------------------|--|--|
|       | Detail Description: Machined from solid steel, this heavy weight roller uses greasable "water-pump" style bearings. Extended length body.:                                                                                                  |                 |                                       |            |                   |  |  |
| 8     | R120255                                                                                                                                                                                                                                     |                 | Roller - Smooth UHMW<br>Polyethylene  | 1          |                   |  |  |
|       | Detail Description: Machined from solid UHMW, this low maintenance roller uses a 1" solid stainless steel shaft and requires no grease. UHMW material prevents build-up of debris.:                                                         |                 |                                       |            |                   |  |  |
| 9     | R120250                                                                                                                                                                                                                                     |                 | Roller - Grooved UHMW<br>Polyethylene | 1          |                   |  |  |
|       | Detail Description: Machined from solid UHMW, this low maintenance roller rotates around a 1" solid stainless steel shaft and requires no bearings or grease. Patented groove design and smooth UHMW material prevents build-up of debris.: |                 |                                       |            |                   |  |  |
| R&R I | Rear Rollers                                                                                                                                                                                                                                |                 |                                       |            |                   |  |  |
| 10    | RAMT1060                                                                                                                                                                                                                                    | AMT1060         | Roller - Smooth Tubular Steel         | 1          |                   |  |  |
|       | Detail Description: This tubular steel roller uses greasable "water-pump" style bearings.:                                                                                                                                                  |                 |                                       |            |                   |  |  |
| 11    | R120260                                                                                                                                                                                                                                     |                 | Roller - Smooth UHMW<br>Polyethylene  | 1          |                   |  |  |
|       | Detail Description: Machined from solid UHMW, this low maintenance roller uses a 1" solid stainless steel shaft and requires no grease. UHMW material prevents build-up of debris.:                                                         |                 |                                       |            |                   |  |  |
| Overi | haul Kit                                                                                                                                                                                                                                    |                 |                                       |            |                   |  |  |
| 20    | RAET10632                                                                                                                                                                                                                                   | AET10632        | Overhaul Kit - Roller                 | 1          |                   |  |  |
|       | Detail Description: Includes 4 ea: RET15755 Seal; 2 ea: R237-54 O-Ring, R253-122 Seal, R254-78 Bearing, R254-79 Cup, R3296-15 Locknut, R471219 Grease Zerk, RET15726 Sleeve, RET15756 Seal:                                                 |                 |                                       |            |                   |  |  |
| 21    | R101395                                                                                                                                                                                                                                     |                 | Overhaul Kit - UHMW Roller            | 1          |                   |  |  |
|       | Detail Description: Fits all R&R 2" Dia. Black UHMW Polyethylene Rollers. Includes 10 ea.:<br>R150322 Roll Pins; 2 ea.: R3296-15 Locknuts, R150347T Teflon Seals, R150333 Thrust Washers, &<br>R150334A Bronze Thrust Washers:              |                 |                                       |            |                   |  |  |
| Othe  | r Parts Available                                                                                                                                                                                                                           |                 |                                       |            |                   |  |  |

Cutting Unit - Serial up to 030000 Rollers

|    | R&R<br>Part No.                                                                  | OEM<br>Part No.              | Description                   | Qty<br>Req | Order<br>Quantity |  |
|----|----------------------------------------------------------------------------------|------------------------------|-------------------------------|------------|-------------------|--|
| 25 | R120261                                                                          |                              | Shaft - 1 SS Rear Roller      | 1          |                   |  |
| 26 | R120251                                                                          |                              | Shaft - 1 SS Front Roller     | 1          |                   |  |
| 27 | R150347T                                                                         |                              | Seal - Nonstick Lip           | 2          |                   |  |
| 28 | R150334A                                                                         |                              | Washer - Thrust SAE660 Bronze | 2          |                   |  |
| 29 | R150333                                                                          |                              | Washer - Flat Keyed Outer SS  | 2          |                   |  |
| 30 | R253-122                                                                         | 253-122                      | Seal                          | 2          |                   |  |
| 31 | R237-54                                                                          | U46731,<br>U6731             | O-Ring - Small                | 2          |                   |  |
| 32 | R254-78                                                                          | JD8188                       | Tapered Bearing Cone          | 2          |                   |  |
| 33 | R254-79                                                                          | JD8226                       | Cup - Bearing                 | 2          |                   |  |
|    | Detail Description: Use R254-79M installation mandrel to properly install race.: |                              |                               |            |                   |  |
| 34 | R3296-15                                                                         | N101345                      | Locknut - 3/4-16 Nylon Jam    | 2          |                   |  |
| 35 | R302-5                                                                           | JD7797,<br>JD7842,<br>JD7844 | Fitting - Grease              | 2          |                   |  |
| 36 | RET15726                                                                         | ET15726,<br>RET15726         | Sleeve - Wear Hardened        | 2          |                   |  |
| 37 | RET15755                                                                         | ET15755                      | Seal - Oil                    | 4          |                   |  |
| 38 | RET15756                                                                         | ET15756,<br>MT1739,<br>MT739 | Seal                          | 2          |                   |  |
| 39 | RET17515                                                                         | ET17515                      | Shaft - Roller                | 1          |                   |  |
| 40 | R500511                                                                          |                              | Roller End - Threaded 3       | 2          |                   |  |
| 41 | R150673                                                                          |                              | Washer - 3 Repairable Roller  | 11         |                   |  |
| 42 | R150676                                                                          |                              | Spacer - 2-3/4 Dia x 1-1/4 L  | 10         |                   |  |

Cutting Unit - Serial up to 030000 Rollers

|    | R&R<br>Part No.                                                                 | OEM<br>Part No.                         | Description                       | Qty<br>Req | Order<br>Quantity |  |
|----|---------------------------------------------------------------------------------|-----------------------------------------|-----------------------------------|------------|-------------------|--|
| 43 | R150691                                                                         |                                         | Screw - Set Nyloc 3/8-16 x 3/8    | 4          |                   |  |
| 44 | R170714                                                                         | E14814                                  | Fitting - Pressure Relief         | 2          |                   |  |
| 45 | R500534                                                                         |                                         | Bearing - with Cup                | 2          |                   |  |
|    | Detail Description: Kit incl                                                    | ludes: 1 ea R254-78- Bear               | ring Cone & R254-79 Bearing Cone: |            |                   |  |
| 46 | RAA35741                                                                        | AA35741,<br>AET10129,<br>TCA22836       | Bearing                           | 2          |                   |  |
|    | Detail Description: 1/4" Side Hole:                                             |                                         |                                   |            |                   |  |
| 47 | R471219                                                                         | 471219,<br>471231,<br>JD7759,<br>JD7798 | Zerk - Grease                     | 2          |                   |  |
| 49 | R500558                                                                         |                                         | Scraper - Grooved Roller          | 1          |                   |  |
|    | Detail Description: 1 Piece Scraper fits OEM AET11262 & AMT2966 Grooved Roller: |                                         |                                   |            |                   |  |
| 50 | R500559                                                                         | BM18680,<br>MT18680                     | Scraper Kit - Grooved Roller      | 1          |                   |  |
|    | Detail Description: Fits John Deere AET11262 & AMT2966 Grooved Roller Only:     |                                         |                                   |            |                   |  |
| 50 | R500573                                                                         |                                         | Scraper Kit - SET/5               | 1          |                   |  |
|    | Detail Description: Fits R&R R500512 Roller Only & Incl R500572 Scraper:        |                                         |                                   |            |                   |  |
| 51 | R500571                                                                         | MT2369                                  | Bar - Scraper                     | 1          |                   |  |
| 52 | R500572                                                                         |                                         | Scraper - Fits R500512 Only       | 1          |                   |  |
| 53 | RET17757                                                                        | ET11757,<br>ET17757                     | Pin - Scraper                     | 1          |                   |  |
| 54 | RET17629                                                                        | ET17629                                 | Spring - Torsion LH               | 1          |                   |  |
| 55 | RET17630                                                                        | ET17630                                 | Spring - Torsion RH               | 1          |                   |  |
| 56 | RMT2407                                                                         | MT2407                                  | Bracket - Roller Scraper          | 2          |                   |  |
|    |                                                                                 |                                         |                                   |            |                   |  |

Cutting Unit - Serial up to 030000 Rollers

|    | R&R<br>Part No. | OEM<br>Part No.    | Description                       | Qty<br>Req | Order<br>Quantity |
|----|-----------------|--------------------|-----------------------------------|------------|-------------------|
| 57 | R03M7221        | 03M7221            | Bolt - Carriage M6 x 16           | 5          |                   |
| 58 | R14M7303        | 14M7303            | Nut - 6mm x 1.0 Flanged           | 5          |                   |
| 59 | R03M7251        | 03M7251            | Bolt - Gr. Roller Scraper         | 5          |                   |
| 60 | RMT5159         | MT5159             | Scraper - Fits J.D. LH End        | 1          |                   |
| 61 | RMT2342         | MT2342             | Section - Grooved Scraper 3 Tooth | 2          |                   |
| 62 | RMT2340         | MT2340             | Scraper - Fits J.D. Center        | 1          |                   |
| 63 | RMT2341         | MT2341             | Section - Grooved Scraper 4 Tooth | 2          |                   |
| 64 | RMT5158         | MT5158             | Scraper - Fits J.D. RH End        | 1          |                   |
| 65 | RTCA19566       | TCA19566           | Cable - Smooth Roller Scraper     | 1          |                   |
| 66 | RU45916         | 14M7298,<br>U45916 | Locknut - 10-24 ESNA              | 2          |                   |
|    |                 |                    |                                   |            |                   |