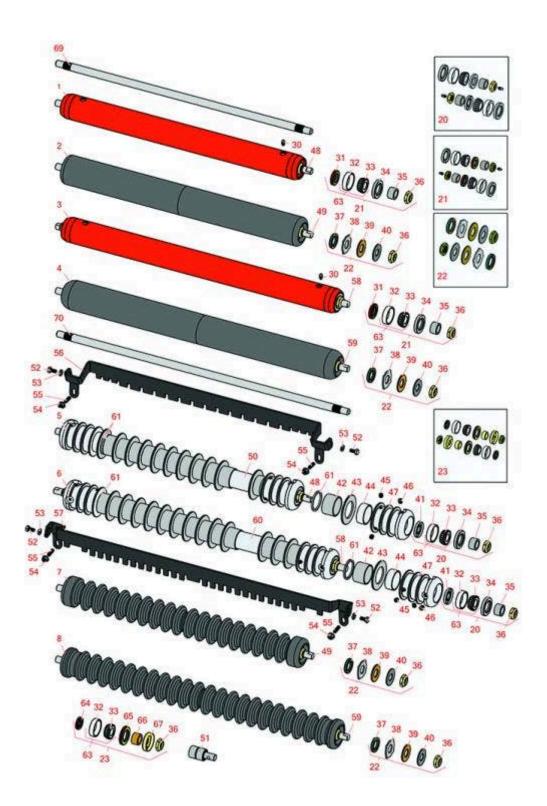

Rollers

**Replaces Jacobsen Tri-King 1900D Parts** *Cutting Unit* 

Rollers

|       | R&R<br>Part No.                                                                                                                                                                              | OEM<br>Part No.              | Description                                                                                                               | Qty<br>Req | Order<br>Quantity |  |  |  |
|-------|----------------------------------------------------------------------------------------------------------------------------------------------------------------------------------------------|------------------------------|---------------------------------------------------------------------------------------------------------------------------|------------|-------------------|--|--|--|
| R&R R | collers                                                                                                                                                                                      |                              |                                                                                                                           |            |                   |  |  |  |
| 1     | R104125                                                                                                                                                                                      | 116940,<br>131863,<br>132639 | Roller - Smooth Tubular Steel                                                                                             | 0          |                   |  |  |  |
|       | Tech Note: Fits 26"<br>tapered bearings f                                                                                                                                                    |                              | through shaft, this heavy duty roller uses greas                                                                          | able       |                   |  |  |  |
| 2     | R1013630                                                                                                                                                                                     |                              | Roller - Smooth UHMW Polyethylene                                                                                         | 0          |                   |  |  |  |
|       |                                                                                                                                                                                              |                              | id UHMW, this low maintenance roller uses a 1'<br>UHMW material prevents build-up of debris.:                             | ' solid    |                   |  |  |  |
| 3     | R104130                                                                                                                                                                                      | 116933,<br>132640            | Roller - Smooth Tubular Steel                                                                                             | 0          |                   |  |  |  |
|       | Tech Note: Fits 30" Unit. Constructed with a through shaft, this heavy duty roller uses greasable<br>tapered bearings for extended life.:                                                    |                              |                                                                                                                           |            |                   |  |  |  |
| 4     | R1013650                                                                                                                                                                                     |                              | Roller - Smooth UHMW Polyethylene<br>30                                                                                   | 0          |                   |  |  |  |
|       | around a 1" solid s                                                                                                                                                                          |                              | id UHMW, this low maintenance roller rotates<br>equires no bearings or grease. Patented groove<br>ts build-up of debris.: |            |                   |  |  |  |
| 5     | R104100                                                                                                                                                                                      | 116906,<br>123266            | Roller - Grooved Repairable Steel -<br>26                                                                                 | 0          |                   |  |  |  |
|       |                                                                                                                                                                                              |                              | through shaft and greasable ball bearings, this<br>d replacing the series of washers and spacers.:                        | roller     |                   |  |  |  |
| 6     | R104115                                                                                                                                                                                      | 123265,<br>67729             | Roller - Grooved Repairable Steel -<br>30                                                                                 | 0          |                   |  |  |  |
|       | Tech Note: Fits 30" Unit. Constructed with a through shaft and greasable ball bearings, this roller can be repaired by unscrewing the ends and replacing the series of washers and spacers.: |                              |                                                                                                                           |            |                   |  |  |  |
| 7     | R1013620                                                                                                                                                                                     | 123266                       | Roller - Grooved UHMW<br>Polyethylene                                                                                     | 0          |                   |  |  |  |
|       | around a 1" solid s                                                                                                                                                                          |                              | id UHMW, this low maintenance roller rotates<br>equires no bearings or grease. Patented groove<br>ts build-up of debris.: |            |                   |  |  |  |

**Replaces Jacobsen Tri-King 1900D Parts** 

Cutting Unit

Rollers

| ltem | R&R                                                                                                                                                                                                                                                     | OEM                         |                                            | Qty | Order    |  |
|------|---------------------------------------------------------------------------------------------------------------------------------------------------------------------------------------------------------------------------------------------------------|-----------------------------|--------------------------------------------|-----|----------|--|
| No   | Part No.                                                                                                                                                                                                                                                | Part No.                    | Description                                | Req | Quantity |  |
| 8    | R1013640                                                                                                                                                                                                                                                | 123265                      | Roller - Grooved UHMW<br>Polyethylene - 30 | 0   |          |  |
|      | Tech Note: Fits 30" Unit. Machined from solid UHMW, this low maintenance roller rotates<br>around a 1" solid stainless steel shaft and requires no bearings or grease. Patented groove<br>design and smooth UHMW material prevents build-up of debris.: |                             |                                            |     |          |  |
|      | around a 1" solid s                                                                                                                                                                                                                                     | stainless steel shaft and r | requires no bearings or grease. Patentea   |     |          |  |
| Over | around a 1" solid s                                                                                                                                                                                                                                     | stainless steel shaft and r | requires no bearings or grease. Patentea   |     |          |  |

Tech Note: Includes 2 ea.: R3296-15 Locknuts, R302-5 Grease Fittings, R253-122 Seals, R253-117 Seals, R5-4038 Wear Sleeves, R254-78 Bearings & R254-79 Bearing Cups:

| 21 <b>R100138</b>                                                                      | Overhaul Kit - Roller         | 0         |
|----------------------------------------------------------------------------------------|-------------------------------|-----------|
| Tech Note: Includes 2 ea.: R3296-15 Lockn<br>Sleeves, R254-78 Bearings, R254-79 Bearin |                               | 4038 Wear |
| 22 <b>R101399</b>                                                                      | Overhaul Kit - UHMW 2 Pc Roll | ler 1     |

Tech Note: Fits all R&R 2-1/2" - 3-1/2" Dia. Black UHMW Plastic Rollers that do not use ball bearings.. Includes 2 ea.: R1503230 Star Washers, R1503470 Seals, R150333 Thrust Washers, R3296-15 Locknuts, R1503471 Bronze Thrust Washers:

| 23 | R100133                                  | Overhaul Kit - Roller               | 0 |
|----|------------------------------------------|-------------------------------------|---|
|    | Tack Materia la des 2000 D254 70 Deminer | D254 70 Descript Come D220C 15 Lead |   |

Tech Note: Includes: 2ea: R254-78 Bearings, R254-79 Bearing Cups, R3296-15 Locknuts, R338645 Cup Deflectors, R338646 Seals, R338647 Seals, & R366168 Wear Sleeves:

## **Other Parts Available**

| 30 <b>R302-5</b>   | 302-5,<br>471214,<br>471223,<br>471226 | Fitting - Grease    | 2 |
|--------------------|----------------------------------------|---------------------|---|
| 31 <b>R253-152</b> | 3001656                                | Seal - Inner Roller | 2 |
| 32 <b>R254-79</b>  | 254-79,<br>4121175                     | Cup - Bearing       | 2 |

*Tech Note: Use R254-79M installation mandrel to properly install race.:* 

Rollers

## **Replaces Jacobsen Tri-King 1900D Parts** *Cutting Unit*

| 33   R254-78 <sup>254-78, 385174, 4121174, 4135152    Tapered Bearing Cone   2      34   R253-117      <sup>253-117, 3004882    Seal - Outer Triple Lip   2      35   R5-4038      <sup>5-4038</sup>    Seal - Outer Triple Lip   2      36   R3296-15      <sup>3296-15, 367029, 444742    Locknut - 3/4-16 Nylon Jam   2      37   R1503470      <sup>Seal</sup> - Inner Wiper      2        38   R1503230      <sup>Washer - Thrust Outer Keyed      2      39   R1503471      <sup>Washer - Thrust SAE660 Bronze      2      40   R150333      <sup>Washer - Flat Keyed Outer SS      2      41   R253-122      Seal      2      42   R150676      Spacer - 2-3/4 Dia x 1-1/4 L      0      43   R150673      150676      Spacer - Grooved Roller 3/4      2      44   R150678      Screw - Set Nyloc 3/8-16 x 3/8      4      45   R150691      Screw - Set Nyloc 3/8-16 x 3/8     </sup></sup></sup></sup></sup></sup> |    | R&R<br>Part No. | OEM<br>Part No.     | Description                    | Qty<br>Req | Order<br>Quantity |
|------------------------------------------------------------------------------------------------------------------------------------------------------------------------------------------------------------------------------------------------------------------------------------------------------------------------------------------------------------------------------------------------------------------------------------------------------------------------------------------------------------------------------------------------------------------------------------------------------------------------------------------------------------------------------------------------------------------------------------------------------------------------------------------------------------------------------------------------------------------------------------------------------------------------------|----|-----------------|---------------------|--------------------------------|------------|-------------------|
| 34   R23-117   3004882   Sear - Outer Hiple Lip   2     35   R5-4038   Sleeve - Wear Reel Shaft   2     36   R3296-15   3296-15,<br>367029,<br>444742   Locknut - 3/4-16 Nylon Jam   2     37   R1503470   Seal - Inner Wiper   2     38   R1503230   Washer - Thrust Outer Keyed   2     39   R1503471   Washer - Thrust SAE660 Bronze   2     40   R150333   Washer - Flat Keyed Outer SS   2     41   R253-122   Seal   2     42   R150676   150676   Spacer - 2-3/4 Dia x 1-1/4 L   0     43   R150673   150673   Washer - 3 Repairable Roller   0     44   R150678   Spacer - Grooved Roller 3/4   2     45   R150691   Screw - Set Nyloc 3/8-16 x 3/8   4     46   R170714,<br>471240,   Fitting - Pressure Relief   2                                                                                                                                                                                                 | 33 | R254-78         | 385174,<br>4121174, | Tapered Bearing Cone           | 2          |                   |
| 36   R3296-15,<br>367029,<br>444742   Locknut - 3/4-16 Nylon Jam   2     37   R1503470   Seal - Inner Wiper   2     38   R1503230   Washer - Thrust Outer Keyed   2     39   R1503471   Washer - Thrust SAE660 Bronze   2     40   R150333   Washer - Flat Keyed Outer SS   2     41   R253-122   Seal   2     42   R150676   150676   Spacer - 2-3/4 Dia x 1-1/4 L   0     43   R150673   150673   Washer - 3 Repairable Roller   0     44   R150678   Spacer - Grooved Roller 3/4   2     45   R150691   Screw - Set Nyloc 3/8-16 x 3/8   4     46   R170714   170714,<br>471240,   Fitting - Pressure Relief   2                                                                                                                                                                                                                                                                                                          | 34 | R253-117        |                     | Seal - Outer Triple Lip        | 2          |                   |
| 36   R3296-15   367029,<br>444742   Locknut - 3/4-16 Nylon Jam   2     37   R1503470   Seal - Inner Wiper   2     38   R1503230   Washer - Thrust Outer Keyed   2     39   R1503471   Washer - Thrust SAE660 Bronze   2     40   R150333   Washer - Flat Keyed Outer SS   2     41   R253-122   Seal   2     42   R150676   150676   Spacer - 2-3/4 Dia x 1-1/4 L   0     43   R150673   150673   Washer - 3 Repairable Roller   0     44   R150678   Spacer - Grooved Roller 3/4   2     45   R150691   Screw - Set Nyloc 3/8-16 x 3/8   4     46   R170714,<br>471240,   Fitting - Pressure Relief   2                                                                                                                                                                                                                                                                                                                     | 35 | R5-4038         | 5-4038              | Sleeve - Wear Reel Shaft       | 2          |                   |
| 38   R1503230   Washer - Thrust Outer Keyed   2     39   R1503471   Washer - Thrust SAE660 Bronze   2     40   R150333   Washer - Flat Keyed Outer SS   2     41   R253-122   Seal   2     42   R150676   150676   Spacer - 2-3/4 Dia x 1-1/4 L   0     43   R150673   150673   Washer - 3 Repairable Roller   0     44   R150678   Spacer - Grooved Roller 3/4   2     45   R150691   Screw - Set Nyloc 3/8-16 x 3/8   4     46   R170714,<br>471240,   Fitting - Pressure Relief   2                                                                                                                                                                                                                                                                                                                                                                                                                                       | 36 | R3296-15        | 367029,             | Locknut - 3/4-16 Nylon Jam     | 2          |                   |
| 39   R1503471   Washer - Thrust SAE660 Bronze   2     40   R150333   Washer - Flat Keyed Outer SS   2     41   R253-122   Seal   2     42   R150676   150676   Spacer - 2-3/4 Dia x 1-1/4 L   0     43   R150673   150673   Washer - 3 Repairable Roller   0     44   R150678   Spacer - Grooved Roller 3/4   2     45   R150691   Screw - Set Nyloc 3/8-16 x 3/8   4     46   R170714   471240,   Fitting - Pressure Relief   2                                                                                                                                                                                                                                                                                                                                                                                                                                                                                             | 37 | R1503470        |                     | Seal - Inner Wiper             | 2          |                   |
| 40   R150333   Washer - Flat Keyed Outer SS   2     41   R253-122   Seal   2     42   R150676   150676   Spacer - 2-3/4 Dia x 1-1/4 L   0     43   R150673   150673   Washer - 3 Repairable Roller   0     44   R150678   Spacer - Grooved Roller 3/4   2     45   R150691   Screw - Set Nyloc 3/8-16 x 3/8   4     46   R170714,<br>471240,   Fitting - Pressure Relief   2                                                                                                                                                                                                                                                                                                                                                                                                                                                                                                                                                 | 38 | R1503230        |                     | Washer - Thrust Outer Keyed    | 2          |                   |
| 41   R253-122   Seal   2     42   R150676   150676   Spacer - 2-3/4 Dia x 1-1/4 L   0     43   R150673   150673   Washer - 3 Repairable Roller   0     44   R150678   Spacer - Grooved Roller 3/4   2     45   R150691   Screw - Set Nyloc 3/8-16 x 3/8   4     46   R170714,<br>471240,   Fitting - Pressure Relief   2                                                                                                                                                                                                                                                                                                                                                                                                                                                                                                                                                                                                     | 39 | R1503471        |                     | Washer - Thrust SAE660 Bronze  | 2          |                   |
| 42 <b>R150676</b> 150676   Spacer - 2-3/4 Dia x 1-1/4 L   0     43 <b>R150673</b> 150673   Washer - 3 Repairable Roller   0     44 <b>R150678</b> Spacer - Grooved Roller 3/4   2     45 <b>R150691</b> Screw - Set Nyloc 3/8-16 x 3/8   4     46 <b>R170714</b> ,<br>471240,   Fitting - Pressure Relief   2                                                                                                                                                                                                                                                                                                                                                                                                                                                                                                                                                                                                                | 40 | R150333         |                     | Washer - Flat Keyed Outer SS   | 2          |                   |
| 43 <b>R150673</b> 150673   Washer - 3 Repairable Roller   0     44 <b>R150678</b> Spacer - Grooved Roller 3/4   2     45 <b>R150691</b> Screw - Set Nyloc 3/8-16 x 3/8   4     46 <b>R170714</b> ,<br>471240,   Fitting - Pressure Relief   2                                                                                                                                                                                                                                                                                                                                                                                                                                                                                                                                                                                                                                                                                | 41 | R253-122        |                     | Seal                           | 2          |                   |
| 44   R150678   Spacer - Grooved Roller 3/4   2     45   R150691   Screw - Set Nyloc 3/8-16 x 3/8   4     46   R170714,<br>471240,   Fitting - Pressure Relief   2                                                                                                                                                                                                                                                                                                                                                                                                                                                                                                                                                                                                                                                                                                                                                            | 42 | R150676         | 150676              | Spacer - 2-3/4 Dia x 1-1/4 L   | 0          |                   |
| 45 <b>R150691</b> Screw - Set Nyloc 3/8-16 x 3/8 4<br>46 <b>R170714</b> 170714,<br>471240, Fitting - Pressure Relief 2                                                                                                                                                                                                                                                                                                                                                                                                                                                                                                                                                                                                                                                                                                                                                                                                       | 43 | R150673         | 150673              | Washer - 3 Repairable Roller   | 0          |                   |
| 170714,<br>46 <b>R170714</b> 471240, Fitting - Pressure Relief 2                                                                                                                                                                                                                                                                                                                                                                                                                                                                                                                                                                                                                                                                                                                                                                                                                                                             | 44 | R150678         |                     | Spacer - Grooved Roller 3/4    | 2          |                   |
| 46 <b>R170714</b> 471240,     Fitting - Pressure Relief     2                                                                                                                                                                                                                                                                                                                                                                                                                                                                                                                                                                                                                                                                                                                                                                                                                                                                | 45 | R150691         |                     | Screw - Set Nyloc 3/8-16 x 3/8 | 4          |                   |
|                                                                                                                                                                                                                                                                                                                                                                                                                                                                                                                                                                                                                                                                                                                                                                                                                                                                                                                              | 46 | R170714         | 471240,             | Fitting - Pressure Relief      | 2          |                   |
| 47     R100103     Roller End - Grooved     2                                                                                                                                                                                                                                                                                                                                                                                                                                                                                                                                                                                                                                                                                                                                                                                                                                                                                | 47 | R100103         |                     | Roller End - Grooved           | 2          |                   |
| 48 <b>R104102</b> Shaft - 26 Roller 1                                                                                                                                                                                                                                                                                                                                                                                                                                                                                                                                                                                                                                                                                                                                                                                                                                                                                        | 48 | R104102         |                     | Shaft - 26 Roller              | 1          |                   |
| 49 R1013810 Shaft - 1 SS Roller 1                                                                                                                                                                                                                                                                                                                                                                                                                                                                                                                                                                                                                                                                                                                                                                                                                                                                                            | 49 | R1013810        |                     | Shaft - 1 SS Roller            | 1          |                   |
| 50 R104103Tube - Only Grooved Roller1                                                                                                                                                                                                                                                                                                                                                                                                                                                                                                                                                                                                                                                                                                                                                                                                                                                                                        | 50 | R104103         |                     | Tube - Only Grooved Roller     | 1          |                   |

## **Replaces Jacobsen Tri-King 1900D Parts** *Cutting Unit*

|    | R&R<br>Part No. | OEM<br>Part No.    | Description                 | Qty<br>Req | Order<br>Quantity |
|----|-----------------|--------------------|-----------------------------|------------|-------------------|
| 51 | R75-1290        | 75-1290            | Bearing - Roller            | 2          |                   |
| 52 | R400182         | 400182             | Bolt - Hex HD 5/16-18 x 5/8 | 2          |                   |
| 53 | R446136         | 446134,<br>446136  | Washer - Lock 5/16 Zinc     | 2          |                   |
| 54 | R445781         | 445781             | Nut - 5/16-18 Whiz          | 2          |                   |
| 55 | R415559         | 415559             | Screw - Set 5/16-18 x 1     | 2          |                   |
| 56 | R3001706        | 3001706            | Scraper - 26 Grooved Roller | 1          |                   |
| 56 | R700508         |                    | Scraper - 26 Grooved Roller | 1          |                   |
| 57 | R3003811        | 3003811            | Scraper - 30 Grooved Roller | 1          |                   |
| 57 | R700509         |                    | Scraper - 30 Grooved Roller | 1          |                   |
| 58 | R104117         |                    | Shaft - 30 Roller           | 1          |                   |
| 59 | R1013820        |                    | Shaft - 1 SS Roller 2 Pc    | 1          |                   |
| 60 | R104118         |                    | Tube - Only Grooved Roller  | 1          |                   |
| 61 | R150676A        |                    | Spacer - 1/8                | 4          |                   |
| 63 | R500534         | 500534,<br>R500534 | Bearing - with Cup          | 2          |                   |
| 64 | R338647         | 338647             | Seal - Inner Roller         | 2          |                   |
| 65 | R338646         | 338646             | Seal - Outer Roller         | 2          |                   |
| 66 | R366168         | 336168,<br>366168  | Sleeve - Wear Hardened      | 2          |                   |
| 67 | R338645         | 338645             | Deflector - Cup             | 2          |                   |
| 69 | R366588         | 366588             | Shaft - 26 Roller           | 1          |                   |
| 70 | R366587         | 366587             | Shaft - Solid 30 Roller     | 1          |                   |