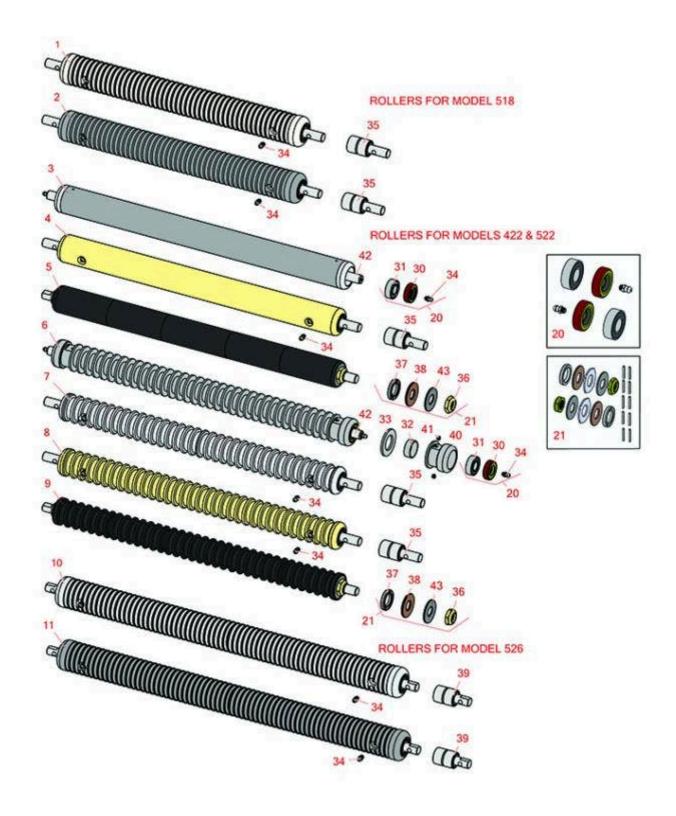

Cutting Unit Rollers

Cutting Unit Rollers

|       | R&R<br>Part No.                                                                                                                                                               | OEM<br>Part No.   | Description                                 | Qty<br>Req | Order<br>Quantity |  |  |  |
|-------|-------------------------------------------------------------------------------------------------------------------------------------------------------------------------------|-------------------|---------------------------------------------|------------|-------------------|--|--|--|
| R&R F | Rollers to fit 518                                                                                                                                                            |                   |                                             |            |                   |  |  |  |
| 1     | R101129                                                                                                                                                                       | 68618             | Roller - Grooved Machined<br>Aluminum       | 1          |                   |  |  |  |
|       | Tech Note: Machined from solid aluminum, this roller uses greasable "water-pump" style bearings.:                                                                             |                   |                                             |            |                   |  |  |  |
| 2     | R101130                                                                                                                                                                       | 68616             | Roller - Grooved Solid Steel                | 1          |                   |  |  |  |
|       | Tech Note: Machined from solid steel, this heavy weight roller uses greasable "water-pump" style bearings.:                                                                   |                   |                                             |            |                   |  |  |  |
| R&R I | Rollers to fit 422 a                                                                                                                                                          | <b>§</b> 522      |                                             |            |                   |  |  |  |
| 3     | R158776                                                                                                                                                                       | 158776,<br>162917 | Roller - Smooth Tubular Steel               | 1          |                   |  |  |  |
|       | Tech Note: Constructed with a through shaft and greasable ball bearings.:                                                                                                     |                   |                                             |            |                   |  |  |  |
| 4     | R101126                                                                                                                                                                       |                   | Roller - Smooth Solid Steel                 | 1          |                   |  |  |  |
|       | Tech Note: Machined from solid steel, this heavy weight roller uses greasable "water-pump" style bearings.:                                                                   |                   |                                             |            |                   |  |  |  |
| 5     | R101336                                                                                                                                                                       |                   | Roller - Smooth UHMW<br>Polyethylene        | 1          |                   |  |  |  |
|       | Tech Note: Machined from solid UHMW, this low maintenance roller uses a 1" solid stainless steel shaft and requires no grease. UHMW material prevents build-up of debris.:    |                   |                                             |            |                   |  |  |  |
| 6     | R68527R                                                                                                                                                                       |                   | Roller - Grooved Repairable Steel           | 1          |                   |  |  |  |
|       | Tech Note: Constructed with a through shaft and greasable ball bearings, this roller can be repaired by unscrewing the ends and replacing the series of washers and spacers.: |                   |                                             |            |                   |  |  |  |
| 7     | R101123                                                                                                                                                                       |                   | Roller - Grooved Machined Solid<br>Aluminum | 1          |                   |  |  |  |
|       | Tech Note: Machined from solid aluminum, this lightweight roller uses greasable "water-pump" style bearings.:                                                                 |                   |                                             |            |                   |  |  |  |
| 8     | R68577                                                                                                                                                                        | 68577             | Roller - Grooved Machined Solid<br>Steel    | 1          |                   |  |  |  |

Cutting Unit Rollers

|       | R&R<br>Part No.                                                                                                                                                                                                                    | OEM<br>Part No.              | Description                                 | Qty<br>Req | Order<br>Quantity |  |  |  |
|-------|------------------------------------------------------------------------------------------------------------------------------------------------------------------------------------------------------------------------------------|------------------------------|---------------------------------------------|------------|-------------------|--|--|--|
|       | Tech Note: Machi<br>bearings.:                                                                                                                                                                                                     | ned from solid steel, this h | eavyweight roller uses greasable "water-pum | p" style   |                   |  |  |  |
| 9     | R101330                                                                                                                                                                                                                            |                              | Roller - Grooved UHMW<br>Polyethylene       | 1          |                   |  |  |  |
|       | Tech Note: Machined from solid UHMW, this low maintenance roller rotates around a 1" solid stainless steel shaft and requires no bearings or grease. Patented groove design and smooth UHMW material prevents build-up of debris.: |                              |                                             |            |                   |  |  |  |
| R&R F | Rollers to fit 526                                                                                                                                                                                                                 |                              |                                             |            |                   |  |  |  |
| 10    | R101127                                                                                                                                                                                                                            | 67617                        | Roller - Grooved Machined<br>Aluminum       | 1          |                   |  |  |  |
|       | Tech Note: Machined from solid aluminum, this roller uses greasable "water-pump" style bearings.:                                                                                                                                  |                              |                                             |            |                   |  |  |  |
| 11    | R101128                                                                                                                                                                                                                            | 68628                        | Roller - Grooved Machined Solid<br>Steel    | 1          |                   |  |  |  |
|       | Tech Note: Machined from solid steel, this heavy weight roller uses greasable "water-pump" style bearings.:                                                                                                                        |                              |                                             |            |                   |  |  |  |
| Overl | naul Kits                                                                                                                                                                                                                          |                              |                                             |            |                   |  |  |  |
| 20    | R100130                                                                                                                                                                                                                            | 100130                       | Overhaul Kit - Roller                       | 1          |                   |  |  |  |
|       | Tech Note: Includes 2 ea.: R302-5 Grease Fittings, R303558 Bearings, & R305115 Seals:                                                                                                                                              |                              |                                             |            |                   |  |  |  |
| 21    | R101395                                                                                                                                                                                                                            | 100139,<br>101395            | Overhaul Kit - UHMW Roller                  | 1          |                   |  |  |  |
|       | Tech Note: Fits all R&R 2" Dia. Black UHMW Polyethylene Rollers. Includes 10 ea.: R150322 Roll<br>Pins; 2 ea.: R3296-15 Locknuts, R150347T Teflon Seals, R150333 Thrust Washers, & R150334A<br>Bronze Thrust Washers:              |                              |                                             |            |                   |  |  |  |
| Othe  | r Parts Available                                                                                                                                                                                                                  |                              |                                             |            |                   |  |  |  |
| 30    | R305115                                                                                                                                                                                                                            | 305115                       | Seal - Roller                               | 2          |                   |  |  |  |
| 31    | R303558                                                                                                                                                                                                                            | 303558                       | Bearing - Roller                            | 2          |                   |  |  |  |
| 32    | R150651                                                                                                                                                                                                                            |                              | Spacer - 2-3/8 Roller                       | 34         |                   |  |  |  |

Cutting Unit Rollers

|    | R&R<br>Part No.                                                       | OEM<br>Part No.                        | Description                   | Qty<br>Req | Order<br>Quantity |  |  |  |
|----|-----------------------------------------------------------------------|----------------------------------------|-------------------------------|------------|-------------------|--|--|--|
| 33 | R150652                                                               | 150652,<br>325262                      | Washer - 2 Roller             | 33         |                   |  |  |  |
| 34 | R302-5                                                                | 302-5,<br>471214,<br>471223,<br>471226 | Fitting - Grease              | 2          |                   |  |  |  |
| 35 | R101481                                                               | 101481,<br>311839                      | Bearing - Roller              | 2          |                   |  |  |  |
|    | Tech Note: Fits R&R Machined Grooved Roller & Smooth (19 lbs) Roller: |                                        |                               |            |                   |  |  |  |
| 36 | R3296-15                                                              | 3296-15,<br>367029,<br>444742          | Locknut - 3/4-16 Nylon Jam    | 2          |                   |  |  |  |
| 37 | R150347T                                                              |                                        | Seal - Nonstick Lip           | 2          |                   |  |  |  |
| 38 | R150334A                                                              |                                        | Washer - Thrust SAE660 Bronze | 2          |                   |  |  |  |
| 39 | R75-1290                                                              | 75-1290                                | Bearing - Roller              | 2          |                   |  |  |  |
| 40 | R150650                                                               |                                        | Roller End - 2 Repairable     | 2          |                   |  |  |  |
| 41 | R150690                                                               | 150690,<br>415509                      | Screw - Set 1/4-20 x 1/4      | 4          |                   |  |  |  |
| 42 | R102030                                                               | 102030                                 | Shaft - Front Roller          | 1          |                   |  |  |  |
| 43 | R150333                                                               |                                        | Washer - Flat Keyed Outer SS  | 2          |                   |  |  |  |
|    |                                                                       |                                        |                               |            |                   |  |  |  |