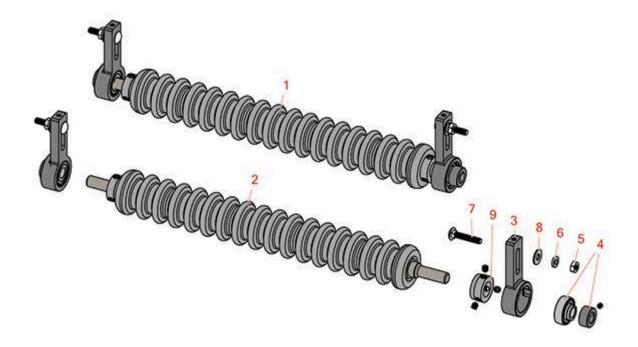

## **Replaces Jacobsen Greens King 518 Parts**

Cutting Unit Minuteman Roller System

|      | R&R<br>Part No.                                                                    | OEM<br>Part No.                         | Description                               | Qty<br>Req | Order<br>Quantity |
|------|------------------------------------------------------------------------------------|-----------------------------------------|-------------------------------------------|------------|-------------------|
| Comp | lete Minute                                                                        | man Roller                              | Systems                                   |            |                   |
| 1    | RMJ2201                                                                            |                                         | Minuteman Front 22" Grooved Roller System | 0          |                   |
|      | Tech Note: Complete roller systems include roller and two brackets with bearings.: |                                         |                                           |            |                   |
| 1    | RMJ2401                                                                            |                                         | Minuteman Front 18" Grooved Roller System | 0          |                   |
|      | Tech Note: Complete roller systems include roller and two brackets with bearings.: |                                         |                                           |            |                   |
| Minu | teman Rolle                                                                        | rs Only                                 |                                           |            |                   |
| 2    | RM511                                                                              |                                         | Minuteman Grooved Roller Only - 22 in     | 1          |                   |
|      | Tech Note: Use with Minuteman Roller Bracket System Only:                          |                                         |                                           |            |                   |
| 2    | RM5050                                                                             |                                         | Minuteman Grooved Roller Only - 18 in     | 1          |                   |
|      | Tech Note: U                                                                       | lse with Min                            | outeman Roller Bracket System Only:       |            |                   |
| Othe | r Parts Avail                                                                      | able                                    |                                           |            |                   |
| 3    | RJ221                                                                              |                                         | Bracket - Front LH / RH                   | 2          |                   |
| 4    | RMMB157                                                                            |                                         | Bearing w/Locking Collar                  | 2          |                   |
| 5    | R443106                                                                            | 443106                                  | Nut - 5/16-18 Y/Zinc Plated               | 2          |                   |
| 6    | R446136                                                                            | 446134,<br>446136                       | Washer - Lock 5/16 Zinc                   | 2          |                   |
| 7    | R441674                                                                            | 441674                                  | Screw - 5/16-18 x 1-3/4 Carriage          | 2          |                   |
| 8    | R310266                                                                            | 310266,<br>452004,<br>452006,<br>452008 | Washer - Flat 5/16 USS                    | 2          |                   |
| 9    | RMM3                                                                               |                                         | End Hub - 7/8 ID                          | 2          |                   |