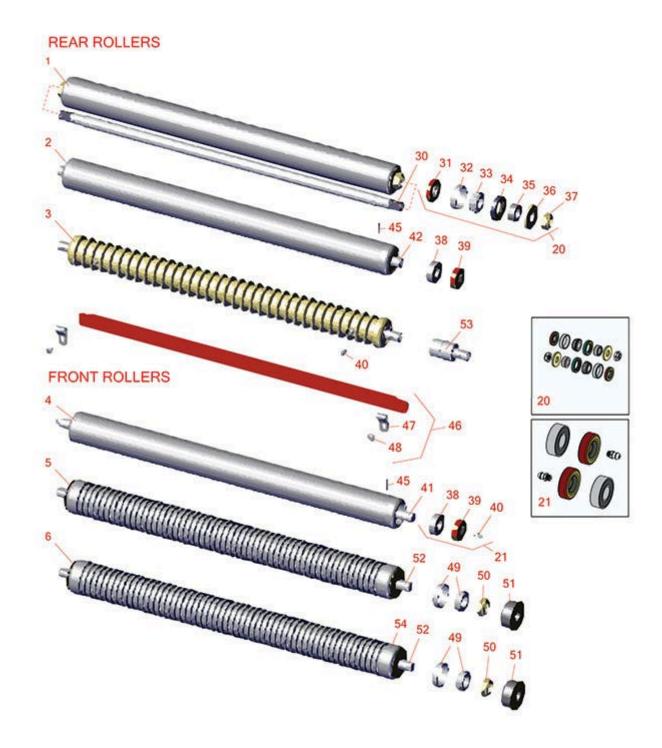

Cutting Unit

Qty

Cutting Unit Rollers

| No    | Part No.                                                                                                                                                                   | Part No.                      | Description                                 | Req | Quantity |  |
|-------|----------------------------------------------------------------------------------------------------------------------------------------------------------------------------|-------------------------------|---------------------------------------------|-----|----------|--|
| R&R I | Rollers Available                                                                                                                                                          |                               |                                             |     |          |  |
| 1     | R1000770                                                                                                                                                                   | 1000770                       | Roller - Smooth Heavy Duty<br>Tubular Steel | 1   |          |  |
|       | Detail Description<br>bearings for exter                                                                                                                                   |                               |                                             |     |          |  |
| 2     | R158777                                                                                                                                                                    | 1004990,<br>158777,<br>162916 | Roller - Smooth Tubular Steel               | 1   |          |  |
|       | Detail Description: Constructed with a through shaft and greasable ball bearings.:                                                                                         |                               |                                             |     |          |  |
| 3     | R101120                                                                                                                                                                    | 101120,<br>68580              | Roller - Grooved Machined Solid<br>Steel    | 1   |          |  |
|       | Detail Description: Machined from solid steel, this heavy weight roller uses greasable "water-pump" style bearings.:                                                       |                               |                                             |     |          |  |
| 4     | R158776                                                                                                                                                                    | 158776,<br>162917             | Roller - Smooth Tubular Steel               | 1   |          |  |
|       | Detail Description: Constructed with a through shaft and greasable ball bearings.:                                                                                         |                               |                                             |     |          |  |
| 5     | R68613                                                                                                                                                                     | 68613                         | Roller - Grooved Repairable Steel           | 1   |          |  |
|       | Detail Description: Machined from heavy wall steel tubing and a through shaft with greasable tapered bearings.:                                                            |                               |                                             |     |          |  |
| 6     | R68614                                                                                                                                                                     | 68614                         | Roller - Grooved Machined<br>Aluminum       | 1   |          |  |
|       | Detail Description: Machined from aluminum tubing and a through shaft with tapered bearings.:                                                                              |                               |                                             |     |          |  |
| Overl | haul Kits and Serv                                                                                                                                                         | vice Tools                    |                                             |     |          |  |
| 20    | R100139                                                                                                                                                                    |                               | Overhaul Kit - Roller                       | 1   |          |  |
|       | Detail Description: Includes 2 ea.: R254-67 Bearing Cups, R254-68 Bearing Cones, R337593 Seals, R253-152 Seals R3001762 Wear Sleeves, R3000698 Washers & R445718 Locknuts: |                               |                                             |     |          |  |
| 21    | R100130                                                                                                                                                                    | 100130                        | Overhaul Kit - Roller                       | 1   |          |  |
|       | Detail Description: Includes 2 ea.: R302-5 Grease Fittings, R303558 Bearings, & R305115 Seals:                                                                             |                               |                                             |     |          |  |

Cutting Unit Rollers

|    | R&R<br>Part No.   | OEM<br>Part No.                        | Description                | Qty<br>Req | Order<br>Quantity |
|----|-------------------|----------------------------------------|----------------------------|------------|-------------------|
|    | r Parts Available | r drefto.                              | Bescription                | ricq       | Quarterly         |
| 30 | R3001654          | 3001654                                | Shaft - Roller             | 1          |                   |
| 31 | R253-152          | 3001656                                | Seal - Inner Roller        | 2          |                   |
| 32 | R254-67           | 307108,<br>5000625,<br>500625          | Cup - Bearing              | 2          |                   |
| 33 | R254-68           | 307109,<br>5000625,<br>500625          | Tapered Bearing Cone       | 2          |                   |
| 34 | R337593           | 3000983,<br>337593                     | Seal                       | 2          |                   |
| 35 | R3001762          | 30001762,<br>3001762                   | Sleeve - Wear Hardened     | 2          |                   |
| 36 | R3000698          | 3000698                                | Washer                     | 2          |                   |
| 37 | R445718           | 445718,<br>445801                      | Locknut - 5/8-18 All Metal | 2          |                   |
| 38 | R303558           | 303558                                 | Bearing - Roller           | 2          |                   |
| 39 | R305115           | 305115                                 | Seal - Roller              | 2          |                   |
| 40 | R302-5            | 302-5,<br>471214,<br>471223,<br>471226 | Fitting - Grease           | 2          |                   |
| 41 | R102030           | 102030                                 | Shaft - Front Roller       | 1          |                   |
| 42 | R154909           | 145909,<br>154909                      | Shaft - Rear Roller        | 1          |                   |
| 45 | R012419           | 461357,<br>461359                      | Pin - Roll 1/8 x 3/4       | 2          |                   |
| 46 | R102024           | 102024                                 | Scraper - Solid Roller     | 1          |                   |
| 47 | R303159           | 303159                                 | Clip - Roller Scraper      | 2          |                   |
|    | ·                 | ·                                      |                            |            |                   |

Cutting Unit Rollers

|    | R&R<br>Part No. | OEM<br>Part No.               | Description                    | Qty<br>Req | Order<br>Quantity |
|----|-----------------|-------------------------------|--------------------------------|------------|-------------------|
| 48 | R407586         | 407586                        | Screw - 1/4-20 x 1/4 Pan HD    | 2          |                   |
| 49 | R503378         | 503378                        | Bearing - with Cup             | 2          |                   |
| 50 | R3296-15        | 3296-15,<br>367029,<br>444742 | Locknut - 3/4-16 Nylon Jam     | 2          |                   |
| 51 | R3010210        | 3010210                       | Seal - Roller                  | 2          |                   |
| 52 | R3009725        | 3009725                       | Shaft - Roller                 | 2          |                   |
| 53 | R101482         | 101482                        | Bearing - Rear Machined Roller | 2          |                   |
| 54 | R3000394        | 3000394                       | Tube - Aluminum Grooved Roller | 1          |                   |
|    |                 |                               |                                |            |                   |