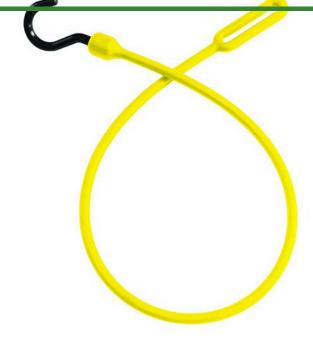

## **Details**

The polyurathane Better Bungee Synch Cord is designed with a loop on one end and a super strong over-molded nylon hook on the other, creating a one-piece strap. The hook will not pull out or scratch. Use when no anchor point is aviailable by simply sliding the hook through the loop. Great for securing rolled hoses, rope, cords or as a tie down on vehicles to insure the bungee stays on and not fall off. Stretches 2X it's original length and remains stretchy. Length 30". Made in U.S.A.

**Specifications** 

Manufacturer R&R Products

**Options** 

Color Black

Yellow

**Complete Turf Equipment Ltd.** 4331 Oil Heritage Road Petrolia, NON 1R0

519-882-2008

https://completeturf.rrproducts.com/