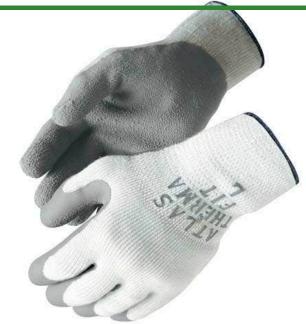

## **Atlas Fit 451 Therma Fit Gloves**

R770451

## **Details**

Get the job done with thermal protection. The Therma Fit glove features a flexible rubber coating with gray colored latex palm and fingertips for abrasion and tear protection. The wrinkled finish is excellent gripping action and the 10-gauge insulated seamless knitted terry cotton liner provides warmth in cold rooms or outside cold weather conditions. Meets ANSI Conductive Heat Resistance Level 3. Washable.