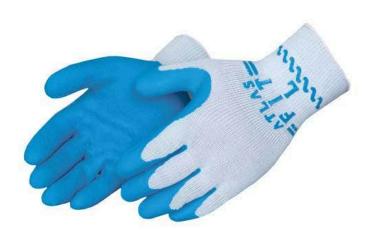

## **Atlas Fit Gloves** R770300

## Details

This abrasion-resistant, palm-dipped blue colored Natural Rubber glove provides durable protection and dexterity. The cotton/polyester lining provides an extremely comfortable fit while the rough textured lightweight Natural Rubber coating provides outstanding grip when handling tools or small items. The elastic knit-wrist prevents debris from entering the glove. Knuckles are not coated to provide more dexterity and coolness.