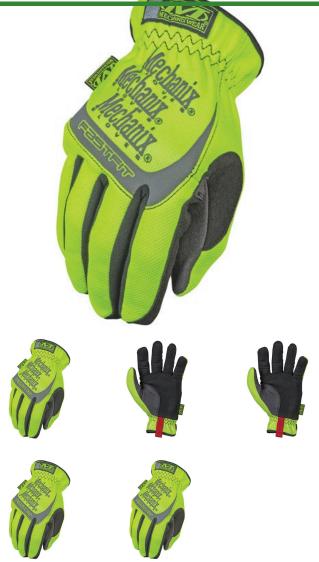

## **Details**

The Safety FastFit glove provides a high-visibility outer shell with compliant reflective and fluorescent materials for hazardous environments. High-visibility, moisture-wicking material wraps the top of the hand while the 3M reflective ink provides luminance. Synthetic leather protects the palm for improved wear with an elastic cuff for a secure, second-skin fit and easy on/off flexibility.

- 3M reflective panel for added visibility
- Improved wear when handling tools

**Specifications** 

Manufacturer Mechanix

**Options** 

Size Small

Medium Large X-Large

**Complete Turf Equipment Ltd.** 4331 Oil Heritage Road Petrolia, NON 1R0