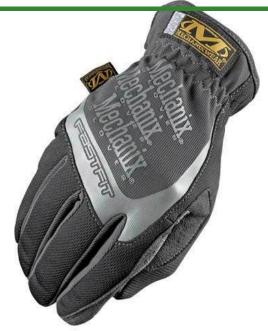

## **Mechanix Wear Fastfit Gloves**

R7058-

## **Details**

The FastFit Glove is a toolbox must-have for everyday jobs. Continuous stretch panels between fingers provide a snug fit while the elastic cuff offers easy on/off flexibility. Synthetic leather wraps from the palm around to the thumb and index finger for increased protection and better wear when handling tools. Hands stay cool, dry and comfortable with moisture-wicking material around the wrist, thumb and fingers.

- Moisture-wicking TrekDry at wrist, thumb and fingers
- Synthetic leather palm for increased protection