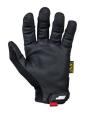

## **Details**

Work smarter, not harder with the Original Grip Glove. Designed by covering the synthetic leather palm, fingertips and thumb of the Original Glove with a sonic-welded, TPR dot pattern, allowing you to use strenuous effort when gripping. The dot pattern displaces liquid for better traction and rolls over to the top of the index finger and thumb for more intricate tasks. Stretch spandex material for a comfortable fit. Reinforcement panels in high wear areas for increased durability. Black.

- Supple 0.5mm synthetic leather palm for superior feel and pinpoint precision
- Form-fitting stretch Spandex creates a second-skin fit
- Thermal Plastic Rubber (TPR) closure for a secure fit to the wrist
- Machine washable