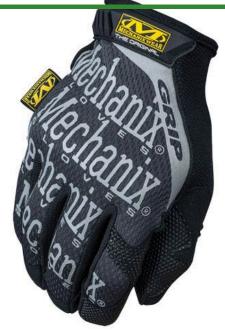

## **Details**

Work smarter, not harder with the Original Grip Glove. Designed by covering the synthetic leather palm, fingertips and thumb of the Original Glove with a sonic-welded, TPR dot pattern, allowing you to use strenuous effort when gripping. The dot pattern displaces liquid for better traction and rolls over to the top of the index finger and thumb for more intricate tasks. Stretch spandex material for a comfortable fit. Reinforcement panels in high wear areas for increased durability. Black.

- Supple 0.5mm synthetic leather palm for superior feel and pinpoint precision
- Form-fitting stretch Spandex creates a second-skin fit
- Thermal Plastic Rubber (TPR) closure for a secure fit to the wrist
- Machine washable