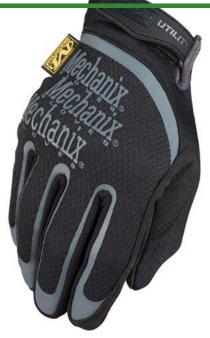

## **Mechanix Wear Utility Gloves**

R7044-

## **Details**

Step up to an all-purpose glove that features quality and value. This glove is ideal for both large and small jobs. Two-way form fitting TrekDry top and patterned finger areas give an improved fit and feel to the top of your hand. Elastic cuff with hook and loop closure, and synthetic leather palm offer a great fit with the right amount of protection at an affordable price.

- Moisture-wicking Trek Dry top
- Anatomically cut thumb for exceptional fit

**Specifications** 

Manufacturer Mechanix

**Options** 

Size Medium

X-Large

**Complete Turf Equipment Ltd.** 4331 Oil Heritage Road Petrolia, NON 1R0