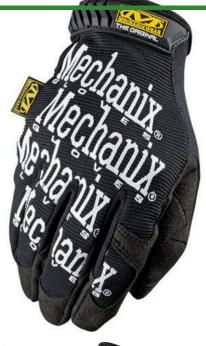

## **Mechanix Wear Original Gloves**

Despite its imitators, The Original glove remains in a category all its own. Tried, tested and proven for over 20 years, it provides the perfect blend of flexibility and protection. The Original's durable synthetic leather palm and breathable TrekDry back-of-hand combine to create the ultimate tool for hardworking hands. A new tapered Thermoplastic Rubber closure and increasingly stronger hook and loop provide a secure fit to the wrist. With a gamut of practical uses, it?s no surprise that The Original is the most recognized and most frequently worn work glove by anyone with a toolbox.

- Form-fitting TrekDry helps keep hands cool and comfortable.
- Flexible Thermal Plastic Rubber (TPR) closure provides a secure fit to the wrist.
- Industrial grade hook and loop.
- Double-stitched index finger construction improves durability.
- Seamless synthetic leather palm provides optimal dexterity.
- Machine washable