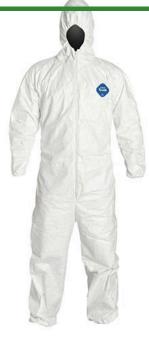

## **Coveralls with Hood & Zipper Front -White Case/25** R226853

## Details

Breathable film-coated polyethylene / polypropylene coveralls provide excellent splash protection. Fabric is suitable for bloodborne pathogens and some hazardous liquids. Features attached hood, zipper front entry, elastic wrists, elastic ankles, elastic lower back, and storm flap zipper cover. Serged seam construction. Latex free / lint Free. Anti-static. Water Resistant. White. Case/25