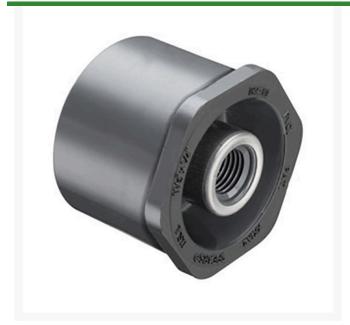

## 1-1/2x1/2 PVC Red Bush (Spg x Srfpt) Sc

RG838209SR

## **Details**

Threaded Brass Insert and Stainless Steel Collar are molded in place as an integral part of each fitting for superior strength. Secondary O-ring seal compensates for expansion and contraction variations between materials. Low profile design accommodates streamline installation. NOT FOR USE WITH COMPRESSED AIR OR GASES