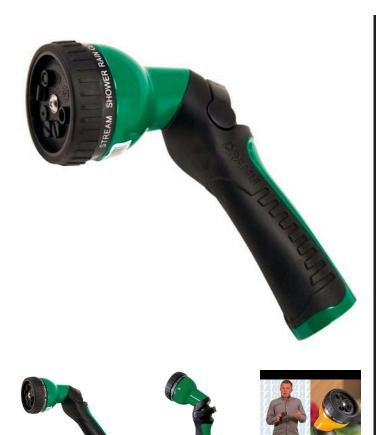

### Dramm Revolution 9 Pattern Spray Gun RG14500

#### Details

Comfort, style, & precision under your thumb! 9 spray pattern options will aid you in any outdoor function involving water: wash your car and boat, clean your deck and sidewalk, water your flowers and young trees. Easily switch between water flow selections with the quick-change feature. The revolution 9-pattern spray gun is equipped with the one touch valve allowing complete and total water flow control with just one touch of your thumb. The ergonomic design, heavy-duty metal construction and eye-catching color witll revolutionize the way you look at hand watering.

- 9-pattern spray options
- One Touch Valve easily controls water flow
- Control water flow with one touch of your thumb
- Quick change allows easy switch between water flow selections
- Ergonomic design
- Heavy-duty metal construction

#### Specifications

Manufacturer Color Material Dramm Green Metal