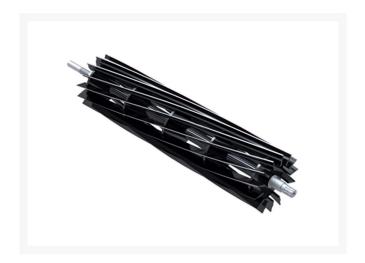

## **Reel - 14 Blade** R101357

## **Details**

R&R Reel blades are manufactured from high carbon-boron alloy steel and then hardened to RC46-49 to match the temper of our bedknives and original equipment bedknives. All R&R Reels are cylindrically ground on bearing surfaces and then relief ground. Reels are then precision computer balanced for extended bearing and reel life. R&R Products Reels are guaranteed against defects in material and workmanship for the life of the reel under normal use.

- High Carbon-Boron Alloy Steel
- Cylindrically Ground on Bearing Surfaces
- Precision Computer Balanced