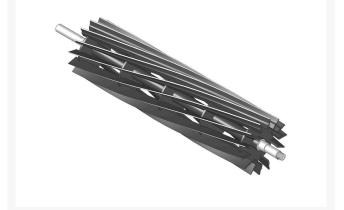

## **Reel - 14 Blade** R101356

#### Details

R&R Reel blades are manufactured from high carbon-boron alloy steel and then hardened to RC46-49 to match the temper of our bedknives and original equipment bedknives. All R&R Reels are cylindrically ground on bearing surfaces and then relief ground. Reels are then precision computer balanced for extended bearing and reel life. R&R Products Reels are guaranteed against defects in material and workmanship for the life of the reel under normal use.

- High Carbon-Boron Alloy Steel
- Cylindrically Ground on Bearing Surfaces
- Precision Computer Balanced