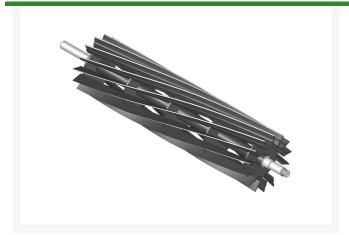

## **Reel - 14 Blade** R101351

## **Details**

R&R Reel blades are manufactured from high carbon-boron alloy steel and then hardened to RC46-49 to match the temper of our bedknives and original equipment bedknives. All R&R Reels are cylindrically ground on bearing surfaces and then relief ground. Reels are then precision computer balanced for extended bearing and reel life. R&R Products Reels are guaranteed against defects in material and workmanship for the life of the reel under normal use.

- High Carbon-Boron Alloy Steel
- Cylindrically Ground on Bearing Surfaces
- Precision Computer Balanced