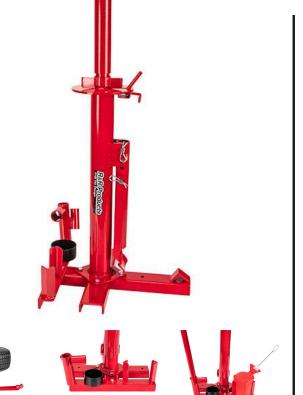

## Tire Changer R100

#### Details

Virtually unlimited size range, from golf carts & sand trap rakes, commercial mowers, front tractor tires to automobile. Changer is complete with the Small Tire Changer Attachment. Completely manual, no air or electrical hook-up required. Bolting the changer down is all that is required for operation. Changes all popular sizes from 4" through large 16.5" flotation tires. All steel construction. Tool holder rack for accessories and mount/demount bars. Made in USA. 2 year warranty. Please note: Due to excessive air freight charges, this item will be shipped ground freight.

- Completely manual
- Changes all sizes from 4" to 16.5" virtually unlimited size range
- Includes Small Tire Changer Attachment
- No air or electrical hook-up needed
- All steel construction
- Tool holder rack for accessories
- Mount/demount bars
- Made in USA
- 2 year warranty