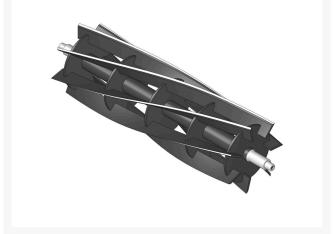

R101329

Reel - 7 Blade

### Details

R&R Reel blades are manufactured from high carbon-boron alloy steel and then hardened to RC46-49 to match the temper of our bedknives and original equipment bedknives. All R&R Reels are cylindrically ground on bearing surfaces and then relief ground. Reels are then precision computer balanced for extended bearing and reel life. R&R Products Reels are guaranteed against defects in material and workmanship for the life of the reel under normal use.

- High Carbon-Boron Alloy Steel
- Cylindrically Ground on Bearing Surfaces
- Precision Computer Balanced